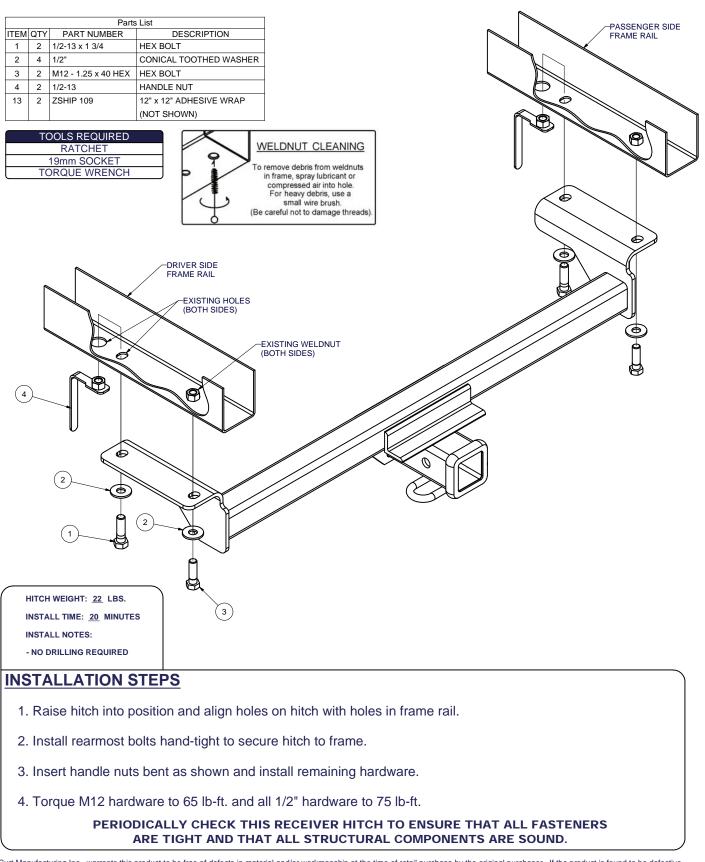

# 13536

## 2007 - 2009 ACURA RDX

#### GROSS LOAD CAPACITY WHEN USED AS A WEIGHT CARRYING HITCH: 3,500 LBS. TRAILER WEIGHT & 300 LBS. TONGUE WEIGHT. \*\*\*DO NOT EXCEED VEHICLE MANUFACTURER'S RECOMMENDED TOWING CAPACITY.\*\*\*

Curt Manufacturing Inc., warrants this product to be free of defects in material and/or workmanship at the time of retail purchase by the original purchaser. If the product is found to be defective, Curt Manufacturing Inc., may repair or replace the product, at their option, when the product is returned, prepaid, with proof of purchase. Alteration to, misuse of, or improper installation of this product voids the warranty. Curt Manufacturing Inc.'s liability is limited to repair or replacement of products found to be defective, and specifically excludes liability for incidental or consequential loss or damage.