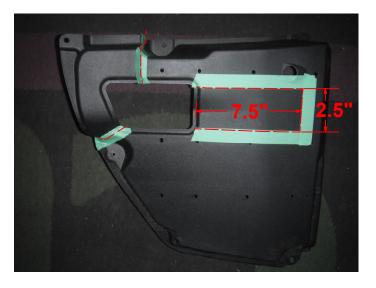

### **TOYOTA HIGHLANDER (ALL, INC. HYBRID)**

GROSS LOAD CAPACITY WHEN USED AS A WEIGHT CARRYING HITCH: 5,000 LBS. TRAILER WEIGHT & 500 LBS. TONGUE WEIGHT.

\*\*\*DO NOT EXCEED VEHICLE MANUFACTURER'S RECOMMENDED TOWING CAPACITY.\*\*\*