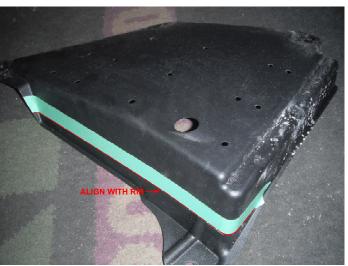

### **TOYOTA HIGHLANDER (ALL, INC. HYBRID)**

GROSS LOAD CAPACITY WHEN USED AS A WEIGHT CARRYING HITCH: 5,000 LBS. TRAILER WEIGHT & 500 LBS. TONGUE WEIGHT.

\*\*\*DO NOT EXCEED VEHICLE MANUFACTURER'S RECOMMENDED TOWING CAPACITY.\*\*\*