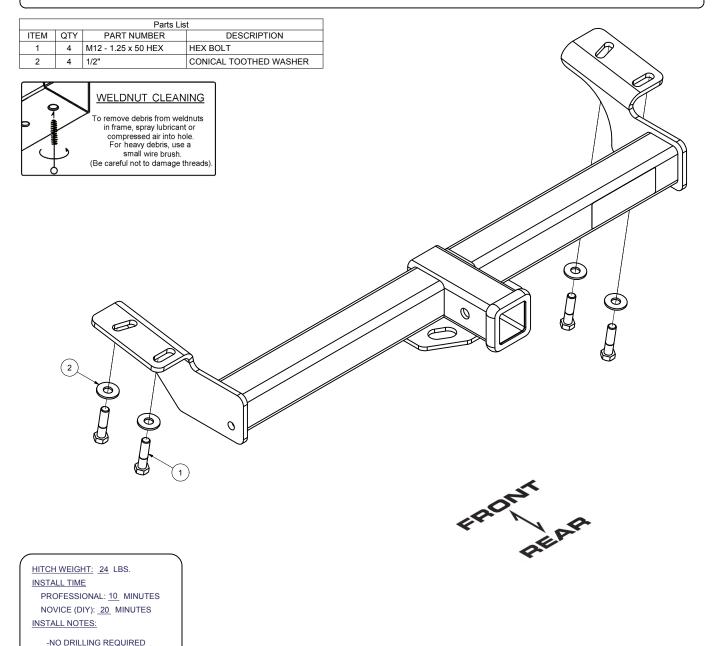

## **96-05 TOYOTA RAV 4**

GROSS LOAD CAPACITY WHEN USED AS A WEIGHT CARRYING HITCH: 4,000 LBS. TRAILER WEIGHT & 400 LBS. TONGUE WEIGHT.

\*\*\*DO NOT EXCEED VEHICLE MANUFACTURER'S RECOMMENDED TOWING CAPACITY.\*\*\*

## **INSTALLATION STEPS**

- 1) Remove tow hooks if present.
- 2) Remove the two rearmost M12 fasteners from the vehicle frame. (both sides)
- 3) Raise the hitch into position and loosely reinstall the two M12 fasteners.
- 4) Tighten all fasteners. Torque fastener to 110 ft-lbs.