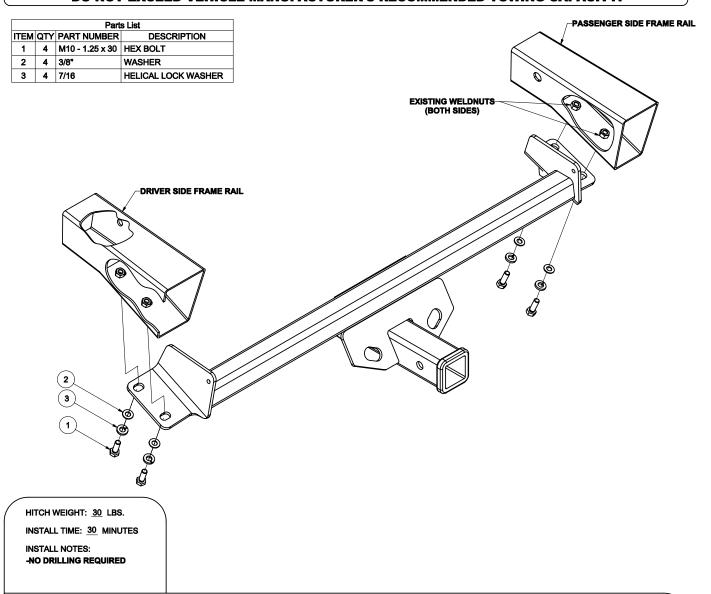

## 98-03 TOYOTA SIENNA

GROSS LOAD CAPACITY WHEN USED AS A WEIGHT CARRYING HITCH: 3,500 LBS. TRAILER WEIGHT & 350 LBS. TONGUE WEIGHT.
GROSS LOAD CAPACITY WHEN USED AS A WEIGHT DISTRIBUTION HITCH: 4,000 LBS. TRAILER WEIGHT & 400 LBS. TONGUE WEIGHT
\*\*\*DO NOT EXCEED VEHICLE MANUFACTURER'S RECOMMENDED TOWING CAPACITY.\*\*\*

## **INSTALLATION STEPS**

- 1) Remove tow hooks if they are present. If tow hooks are not present, remove the 10mm hardware from the existing weldnuts in the frame.
- 2) It may be necessary to lower or remove the spare tire.
- 3) For ease of installation, you may choose to lower the exhaust.
- 4) Raise the hitch into position and attach with the fasteners provided as shown.
- 5) Torque all 10mm fasteners to 38 lb-ft.
- 6) Re-attach the exhaust and return the spare tire to its proper position.