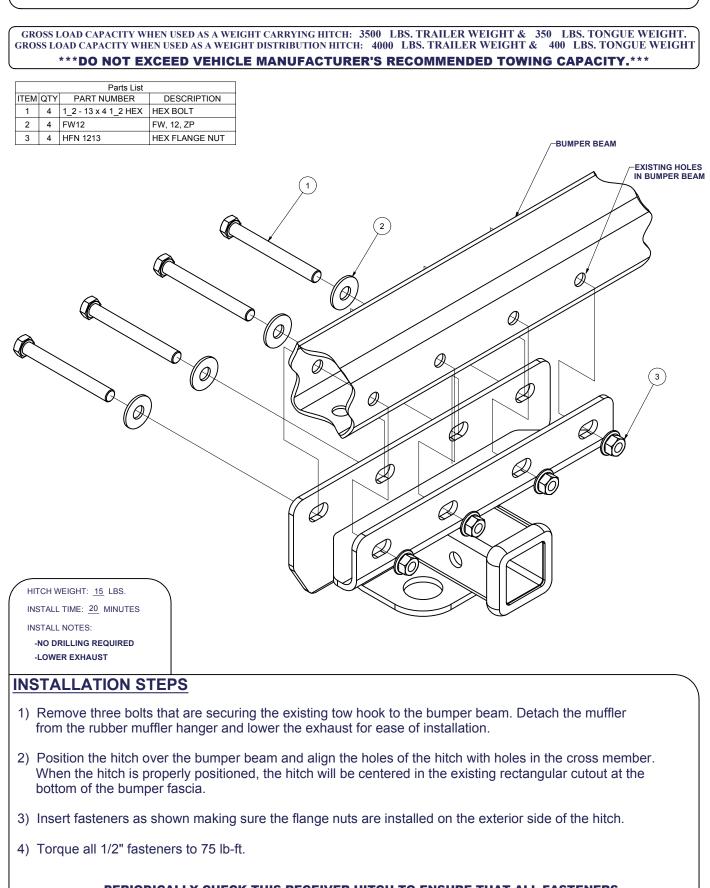

## 13432

## JEEP WRANGLER 2-DOOR & 4-DOOR



## PERIODICALLY CHECK THIS RECEIVER HITCH TO ENSURE THAT ALL FASTENERS ARE TIGHT AND THAT ALL STRUCTURAL COMPONENTS ARE SOUND.

Curt Manufacturing Inc., warrants this product to be free of defects in material and/or workmanship at the time of retail purchase by the original purchaser. If the product is found to be defective, Curt Manufacturing Inc., may repair or replace the product, at their option, when the product is returned, prepaid, with proof of purchase. Alteration to, misuse of, or improper installation of this product voids the warranty. Curt Manufacturing Inc.'s liability is limited to repair or replacement of products found to be defective, and specifically excludes liability for incidental or consequential loss or damage.