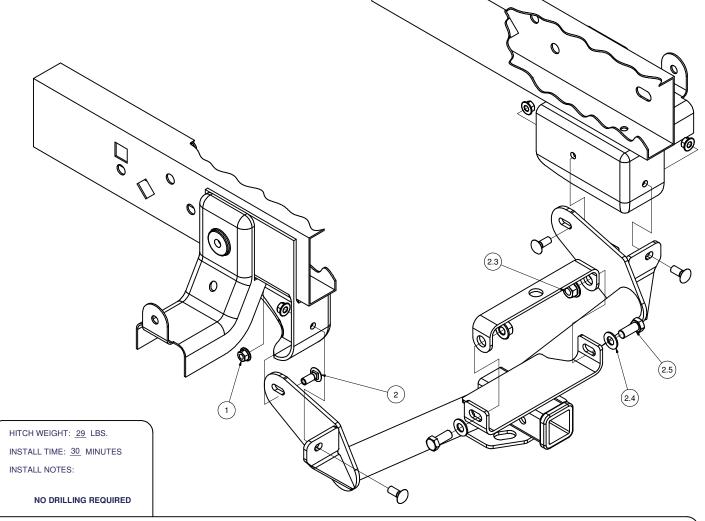

| Parts List |     |                         |                 |
|------------|-----|-------------------------|-----------------|
| ITEM       | QTY | PART NUMBER             | DESCRIPTION     |
| 1          | 4   | HFN 1213                | HEX FLANGE NUT  |
| 2          | 4   | 1/2-13 x 1 1/4          | CARRIAGE BOLT   |
| 2.3        | 2   | 5/8-11                  | HEX FLANGE NUT  |
| 2.4        | 2   | 5/8                     | WASHER          |
| 2.5        | 2   | 5/8-11 x 1 1/2 HEX BOLT | 5/8-11 HEX BOLT |

### **INSTALLATION STEPS**

- NOTE: If necessary, loosen (4) bumper bolts for improved hitch alignment.
- 1) Raise hitch into position between frame rails.
- 2) Install 5/8" fasteners into bumper with loops as shown.
- 3) Install remaining 1/2" fasteners as shown into each bumper bracket.

#### 4) Torque all 5/8" fasteners to 150 lb-ft and all 1/2" fasteners to 75 lb-ft. PERIODICALLY CHECK THIS RECEIVER HITCH TO ENSURE THAT ALL FASTENERS ARE TIGHT AND THAT ALL STRUCTURAL COMPONENTS ARE SOUND.