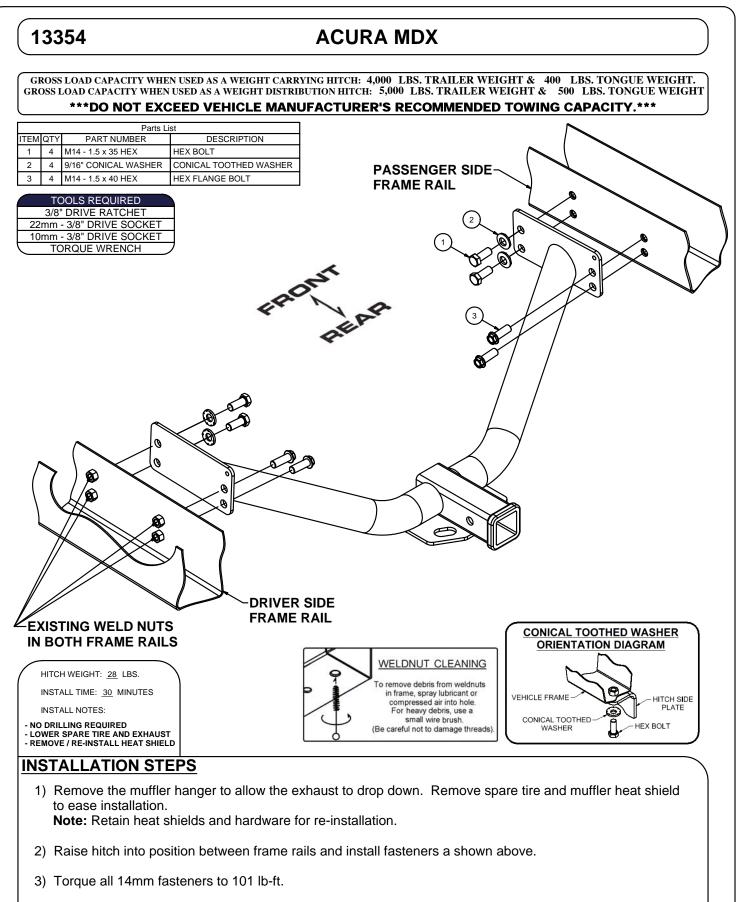

4) Re-install heat shield and spare tire (if removed), and re-attach muffler hangers.