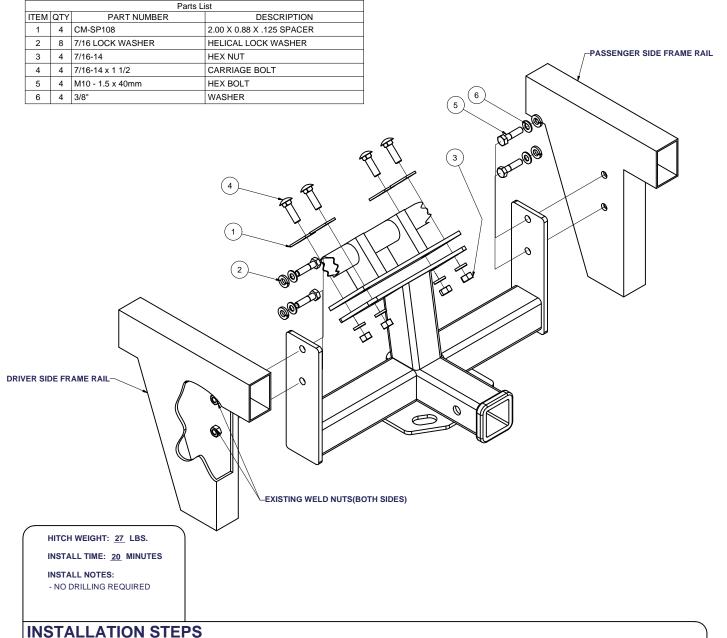

## 02-05 MERCEDES G500 (463 CHASSIS) 13318 / 757350

GROSS LOAD CAPACITY WHEN USED AS A WEIGHT CARRYING HITCH: 5,000 LBS. TRAILER WEIGHT & 500 LBS. TONGUE WEIGHT. \*\*\*DO NOT EXCEED VEHICLE MANUFACTURER'S RECOMMENDED TOWING CAPACITY.\*\*

- 1. Locate the tow loop extensions projecting from the driver and passenger side frame rails, and the angled plate on vehicle center as shown.
- 2. Use fasteners to mount the hitch as shown.
- 3. Room to wrench fasteners is limited. Wrenching may be easier from the rear of vehicle.
- 4. Torque 10mm fasteners to 38 lb-ft. Torque 7/16" carriage bolts to 50 lb-ft.