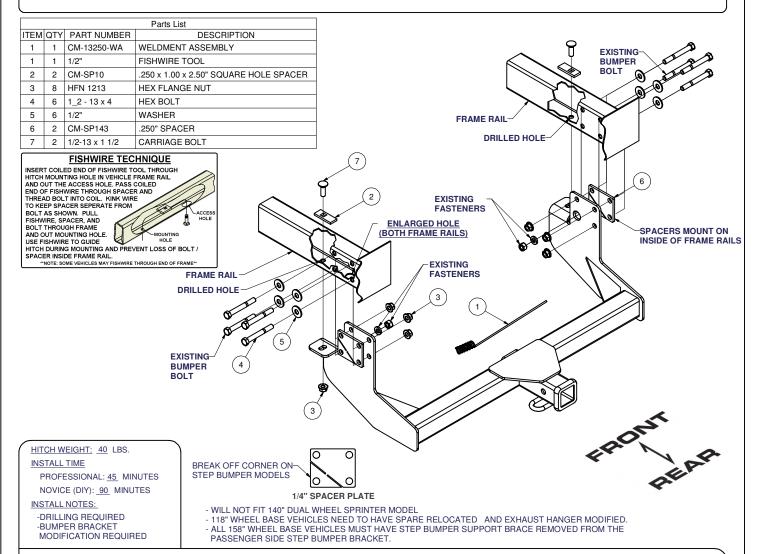

## 13250

## 03-06 DODGE & FREIGHTLINER SPRINTER VAN

#### WILL NOT FIT 140" DUAL WHEEL SPRINTER MODEL

GROSS LOAD CAPACITY WHEN USED AS A WEIGHT CARRYING HITCH: 6,000 LBS. TRAILER WEIGHT & 600 LBS. TONGUE WEIGHT. GROSS LOAD CAPACITY WHEN USED AS A WEIGHT DISTRIBUTION HITCH: 10,000 LBS. TRAILER WEIGHT & 1,000 LBS. TONGUE WEIGHT

#### INSTALLATION STEPS

- 1) Remove (2) existing bumper bolts from each side of the frame.(For step bumper models only.)
- 2) Remove undercoating from mounting surfaces as needed.
- 3) For step bumper models, break off corner of 1/4" spacer plates as shown. Position spacer plates on the inside of frame rails. Raise hitch into position, using existing frame holes, install the 1/2" x 4" hex bolts, flatwashers, and flange nuts. (Note: Do not break off spacer corner for non-step bumper models.)
- 4) Reinstall the bumper bracket fasteners removed in step 1.
- 5) Using hitch as a template, drill (2) 9/16" holes through frame as shown. Enlarge existing holes in bottom of frame rails to 1 1/8".
- 6) Fishwire 1/2" carriage bolts and spacers through enlarged holes and secure with flange nuts.
- 7) Torque all 1/2" fasteners to 75 lb-ft and all M12 fasteners to 73 lb-ft (bumper bracket fasteners).