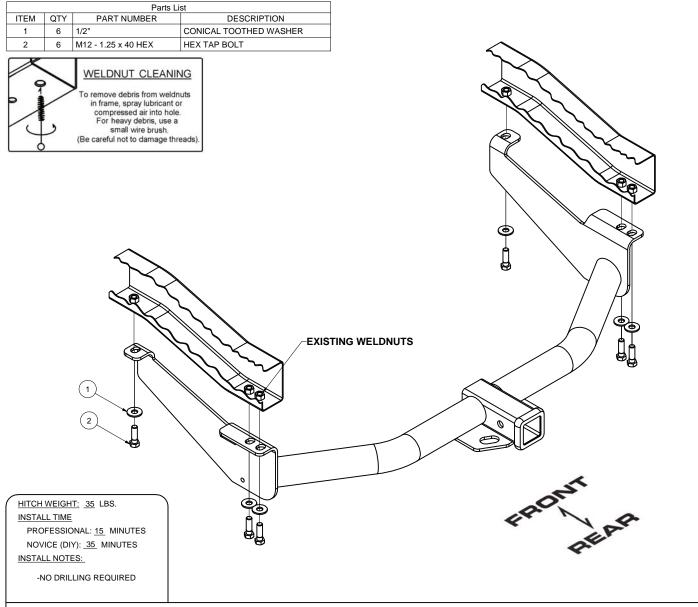

## **INSTALLATION STEPS**

- 1. Before installing hitch remove tow hooks, if present on vehicle.
- 2. Raise hitch into position. Fasten hitch as shown by threading 12mm x 40mm Lg. bolts and conical washers into existing weld nuts.
- 3. Torque 12mm fasteners to 65 lb.-ft.