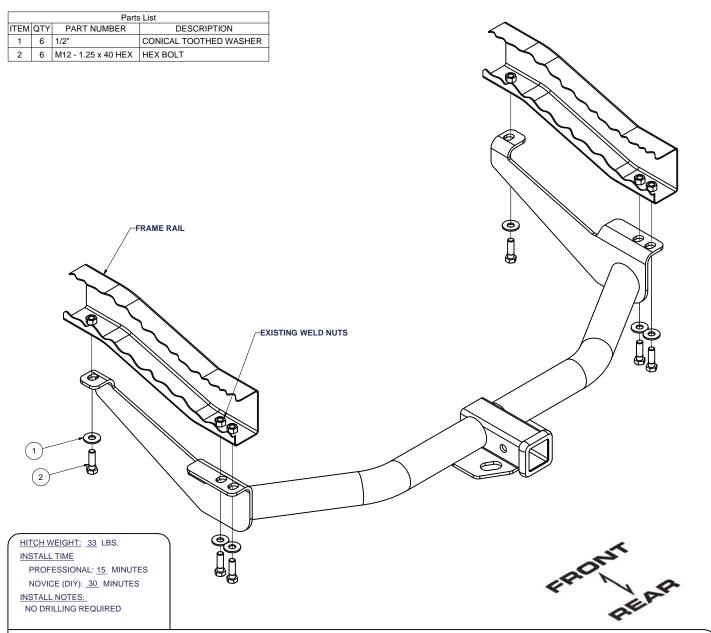

## **INSTALLATION STEPS**

- If present, removed black panel on bumper fascia by removing the push fastener.
  Note: Panel maybe rivited on.
- 2. Raise hitch into position. Fasten hitch as shown by threading 12mm x 40mm Lg. bolts and conical washers into existing weld nuts.
- 3. Torque 12mm fasteners to 65 lb.-ft.