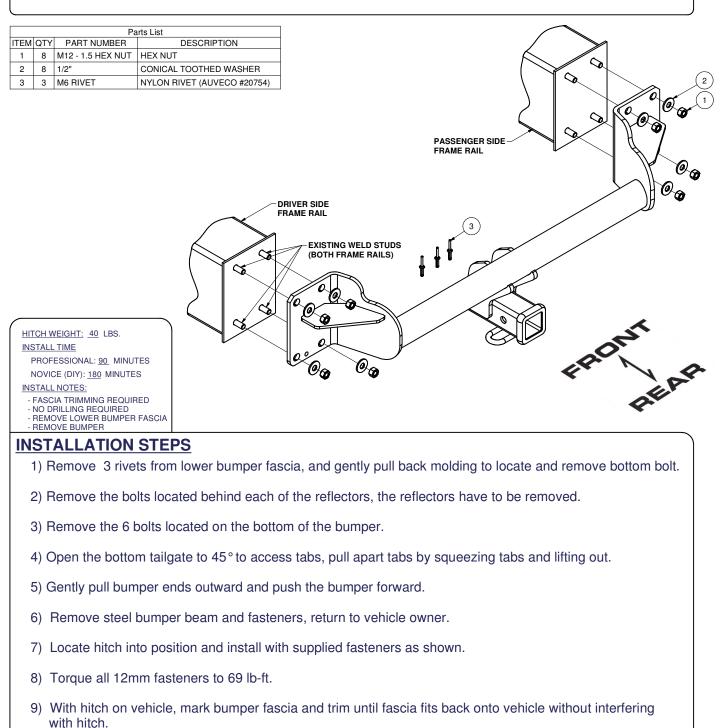

## \*\* FAILURE TO PROPERLY SUPPORT NON-TRAILER LOADS WILL VOID PRODUCT WARRANTY\*\*

10) Reinstall bumper fascia onto vehicle.

NOTE: OEM tow hooks can no longer be used at rear of vehicle.

PERIODICALLY CHECK THIS RECEIVER HITCH TO ENSURE THAT ALL FASTENERS ARE TIGHT AND THAT ALL STRUCTURAL COMPONENTS ARE SOUND.