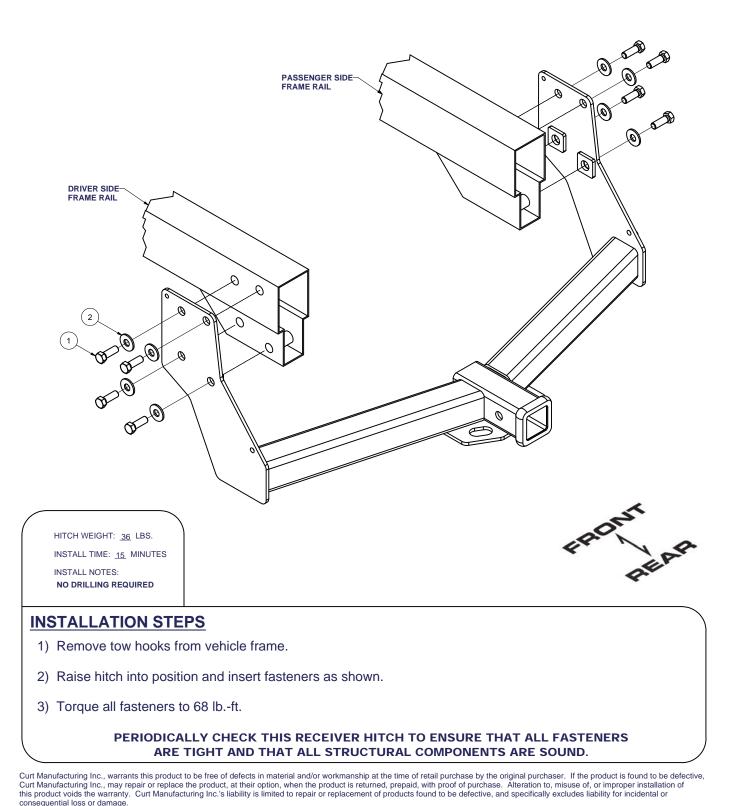

## 13088 97-04 INFINITI QX4 SUV & 96-04 NISSAN PATHFINDER

GROSS LOAD CAPACITY WHEN USED AS A WEIGHT CARRYING HITCH: 5,000 LBS. TRAILER WEIGHT & 500 LBS. TONGUE WEIGHT. GROSS LOAD CAPACITY WHEN USED AS A WEIGHT DISTRIBUTION HITCH: 6,000 LBS. TRAILER WEIGHT & 600 LBS. TONGUE WEIGHT \*\*\*DO NOT EXCEED VEHICLE MANUFACTURER'S RECOMMENDED TOWING CAPACITY.\*\*\*

| Parts List |     |                 |                        |
|------------|-----|-----------------|------------------------|
| ITEM       | QTY | PART NUMBER     | DESCRIPTION            |
| 1          | 8   | M12-1.25 x 35mm | HEX BOLT               |
| 2          | 8   | 1/2"            | CONICAL TOOTHED WASHER |