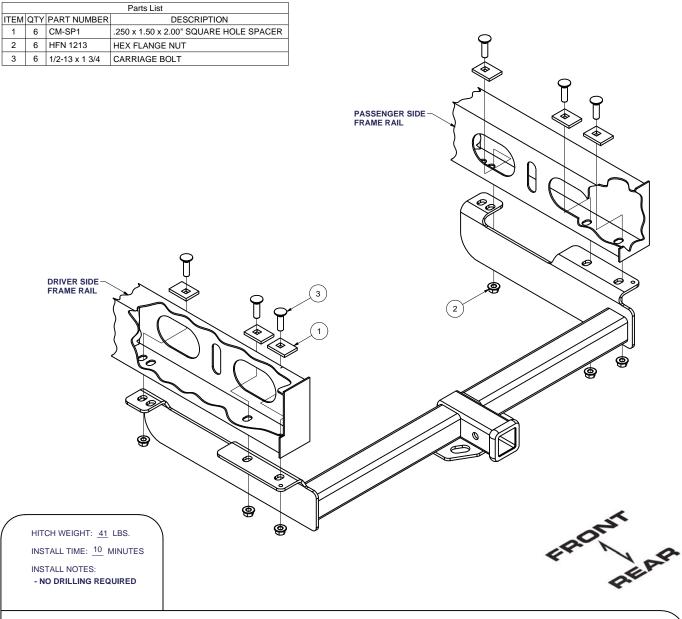

## **INSTALLATION STEPS**

- 1) Raise hitch into position.
- 2) Using existing, holes in the frame place 1/2" bolts and spacers through the access slots and into the hitch throught the holes in the frame. Tighten with 1/2" flange nuts.
- 3) Torque all fasteners to 75 lb-ft.