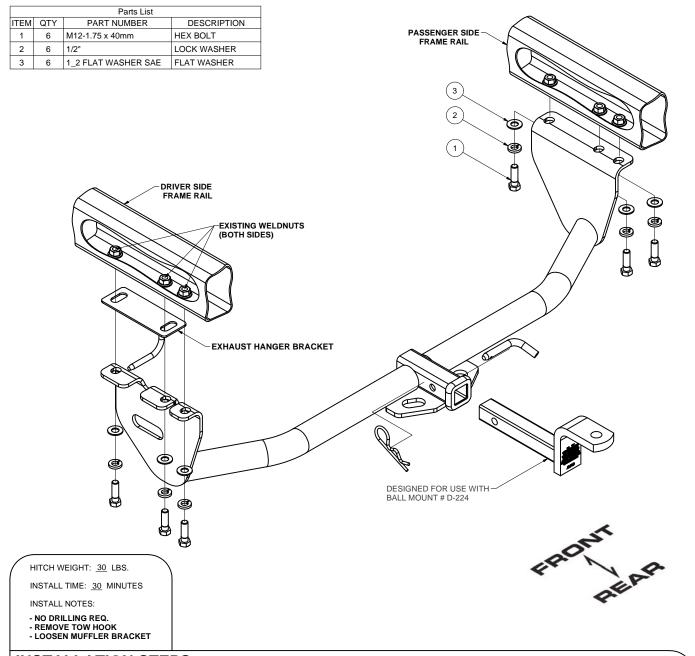

## **INSTALLATION STEPS**

- 1. Remove existing tow bracket on passenger side. Loosen muffler bracket on driver side removing 2 bolts.
- 2. Raise hitch into position under the muffler bracket. Using the supplied hardware, loosely install hitch on vehicle as shown above.
- 3. Torque all 12mm fasteners to 64 lb-ft.