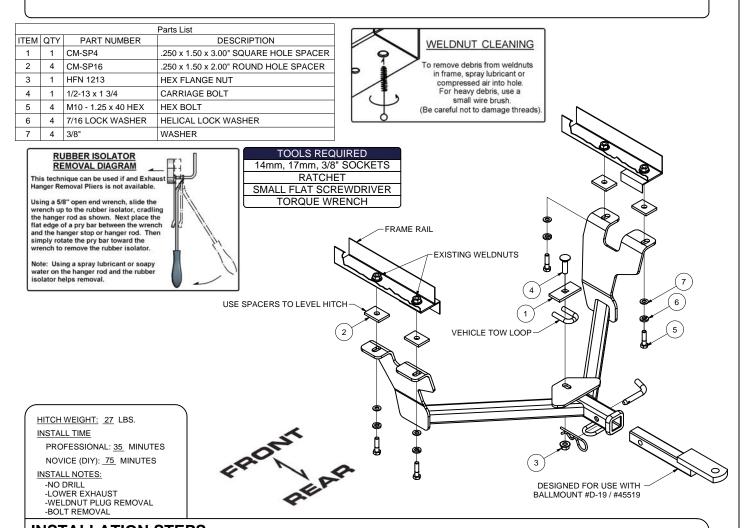

## INSTALLATION STEPS

1. Lower exhaust from (5) hangers. (Two per per muffler and one rearward of catalytic converter)

Note: Do not allow exhaust to hang on its own. Use wire to hang exhaust with enough space to allow for hitch installation. Damage may occur to exhaust if allowed to hang too low.

Note: If installed, rear factory splash guards will need to be removed to allow room for the exhaust to hang.

- 2. Remove bolt from forward most part of bracket underneath frame rails for wagon models.
- 3. Remove plastic plugs covering weld nuts in frame rails. Raise hitch over exhaust and slide under vehicle from rear and loosely attach 1/2-13 carriage bolt and hardware through tow loop.
- 4. Spacer usage will vary with vehicle application. Install spacers until hitch is level.
- 5. Install M10 x 1.25 x 40 hex bolts and hardware into existing weld nuts.
- 6. Tighten 1/2-13 bolt to 75 lb.-ft. and M10 bolts to 38 lb.-ft.
- Raise exhaust and reinstall muffler hangers.