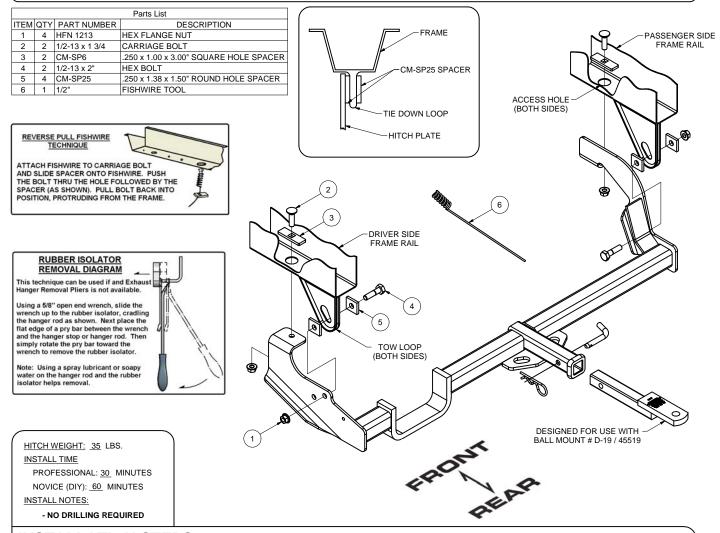

## INSTALLATION STEPS

- If present, lower vapor canister (black plastic box) attached to the passenger side frame rail, canister will be reattached later in the installation. <u>Note</u>: It is not necessary to disconnect vapor hoses.
- 2. Remove the rear most exhaust hanger and move muffler to one side. (See Rubber Isolator Removal Diagram)
- 3. Remove the rubber plugs from the bottom of the frame rails. Reverse fishwire 1/2-13 x 1 3/4" carriage bolts and SP6 spacer into frame rails, as shown. (See Reverse Pull Fishwire Technique)
- 4. Raise hitch into position and check for alignment with tow loop holes. Secure hitch to the carriage bolts with 1/2" flange nuts. **Note:** When raising the hitch into position the driver side plate will be to the outside of the tow loop and the passenger side plate will be to the inside of the tow loop.
- 5. Align holes in the side plates with the tow loop holes and slide SP25 spacers and 1/2-13 x 2" hex bolts into position, as shown. Secure bolts using 1/2" flange nuts.
- 6. Torque all 1/2" hardware to 75 ft-lbs.
- 7. Reattach vapor canister and exhaust hanger lowered earlier in the installation.