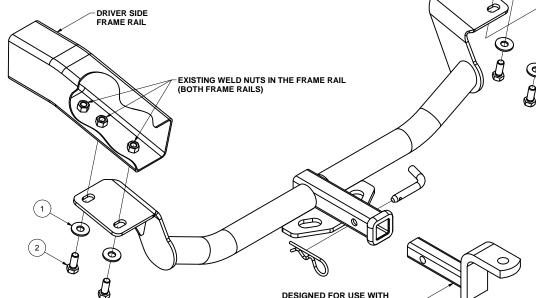

Parts List

MRED DESCRIPTION

## TOOLS REQUIRED RATCHET 10" EXTENSION 19mm SOCKET TORQUE WRENCH

BALL MOUNT # D-55001 / 45501

HITCH WEIGHT: 21 LBS.

INSTALL TIME

PROFESSIONAL: 15 MINUTES NOVICE (DIY): 30 MINUTES

- INSTALL NOTES:
- NO DRILLING REQUIRED
- HEAT SHIELD MODIFICATION MAY BE REQUIRED

## **INSTALLATION STEPS**

- 1) Raise hitch into position over the exhaust. Align the slots in the hitch with the weldnuts in the frame rails closest to the rear end of the vehicle.
- 2) Install hex bolts and conical toothed washers into weldnuts.
- 3) Torque bolts to 65 lb-ft.