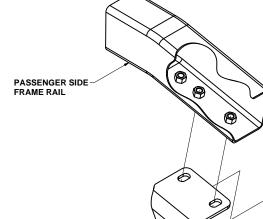

## **INSTALLATION STEPS**

- 1) Raise hitch into position over the exhaust. Align the slots in the hitch with the weldnuts in the frame rails closest to the rear end of the vehicle.
- 2) Install hex bolts and conical toothed washers into weldnuts.
- 3) Torque bolts to 65 lb-ft.