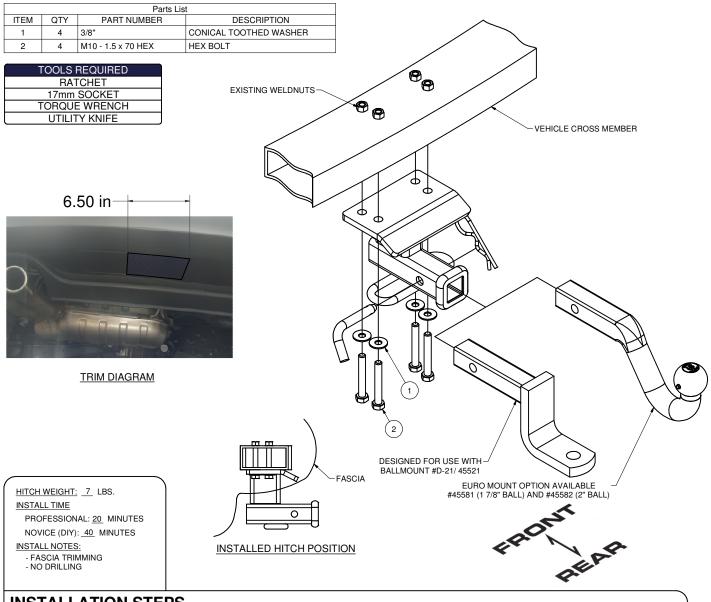

## **INSTALLATION STEPS**

- 1. Locate existing grooved area on bottom of fascia. Trim fascia as shown in trim diagram.
- 2. Raise hitch into position.
- 3. Attach hitch to vehicle's cross member using the hardware supplied and the vehicle's existing weldnuts.
- 4. Torque all M10 hardware to 38 ft-lbs.