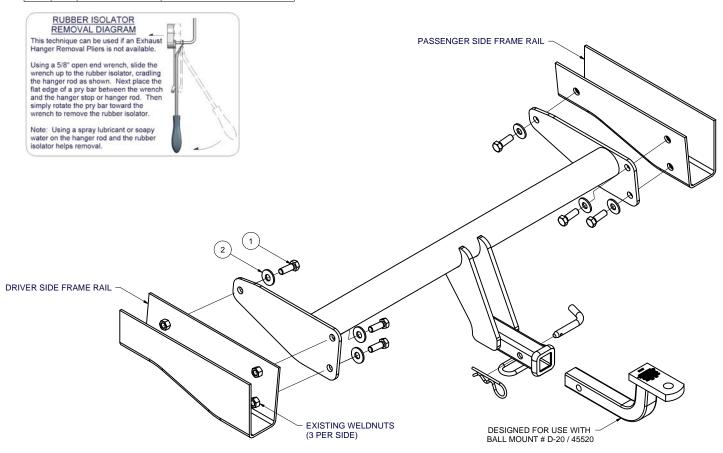

| Parts List |     |                 |                        |
|------------|-----|-----------------|------------------------|
| ITEM       | QTY | PART NUMBER     | DESCRIPTION            |
| 1          | 6   | M12-1.75 x 35mm | HEX BOLT               |
| 2          | 6   | 1/2"            | CONICAL TOOTHED WASHER |

## **INSTALLATION STEPS**

- 1) Lower the exhaust by removing the (4) rear exhaust hangers. (See Rubber Isolator Removal Diagram.)
- 2) Raise the hitch into position between the frame rails, aligning the holes in the hitch with the weldnuts within the frame rails.
- 3) Install supplied 12mm hex bolts and conical toothed washers as shown.
- 4) Torque all 12mm fasteners to 60 lb-ft.