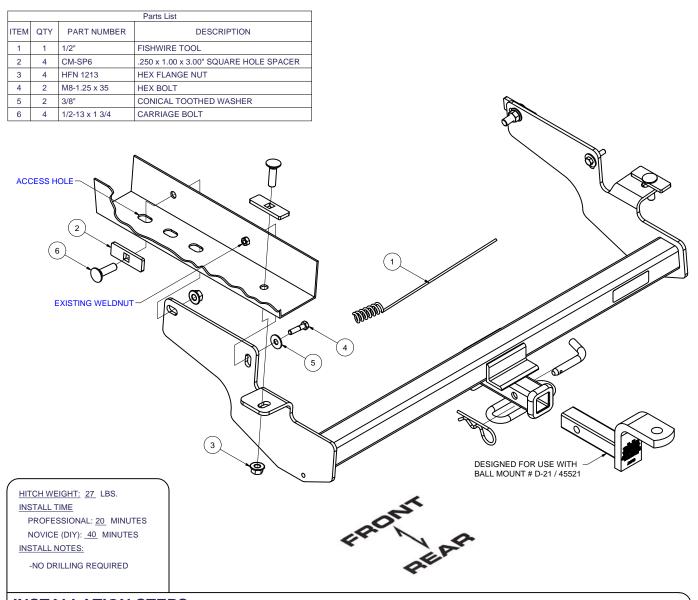

## **INSTALLATION STEPS**

- 1. Raise hitch into position.
- 2. Install two M8 bolts into existing weldnuts as shown.
- 3. Fishwire remaining fasteners as shown. Note: 1/2" bolt and block must be inserted separately into access hole during fishwiring process.
- 4. Torque M8 fasteners to 25 lb.-ft. Torque all 1/2" fasteners to 75 lb.-ft.