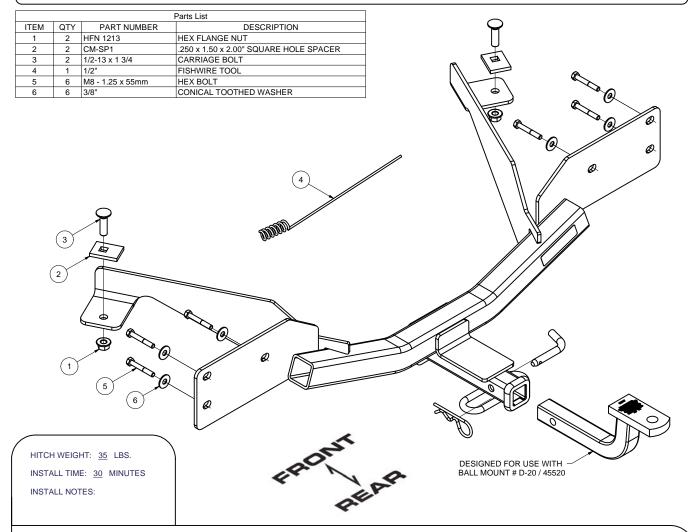

## **INSTALLATION STEPS**

- 1) LOWER VEHICLE EXHAUST
- 2) REMOVE THREE EXISTING BUMPER MOUNTING BOLTS FROM EACH SIDE AND RETURN TO VEHICLE OWNER.
- 3) INSERT HITCH BETWEEN BUMPER BRACKET AND FRAME RAIL. INSTALL SUPPLIED M8 FASTENERS AS SHOWN ABOVE.
- 4) FISHWIRE CARRIAGE BOLTS AND BLOCKS INTO FRAME RAILS THROUGH ACCESS HOLES.
- 5) INSTALL REMAINING FASTENERS AS SHOWN ABOVE, AND RAISE EXHAUST BACK INTO PLACE.
- 6) TORQUE ALL M8 FASTENERS TO 25 LB-FT. TORQUE ALL 1/2" FASTENERS TO 75 LB-FT.