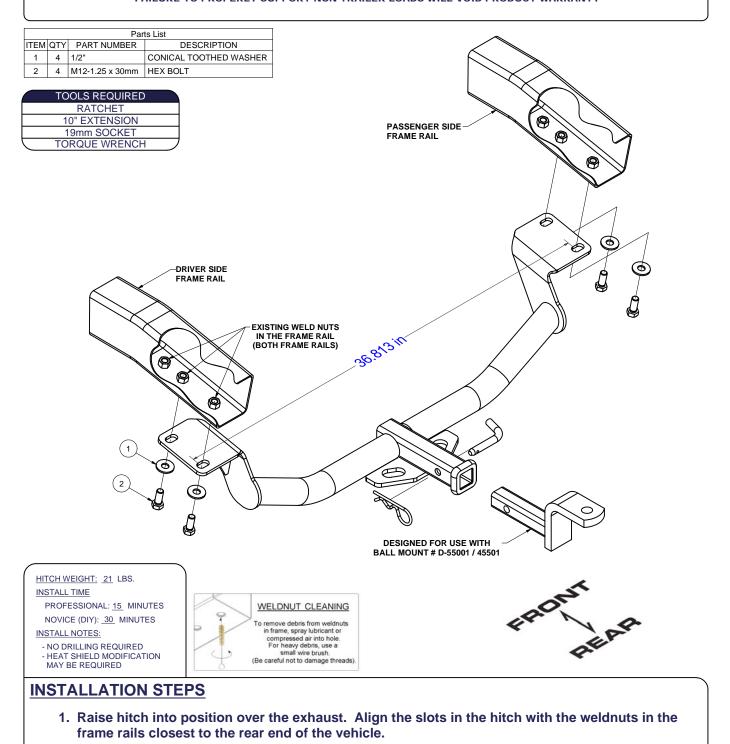

- 2. Install hex bolts and conical toothed washers into weldnuts.
- 3. Torque bolts to 65 lb-ft.