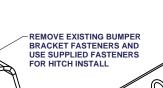

# FORD RANGER, MAZDA TRUCKS

¢

### **INSTALLATION STEPS**

NOTE: Relocation of spare tire bracket is NOT required.

- 1) For vehicles with step bumper, remove rearmost bumper bracket bolts and J-nuts (both sides)
- 2) **Position hitch on vehicle**, sandwiching the bumper brackets (if present) between the hitch and the vehicle frame, install rear most fasteners.
- Using hitch as a template, drill two (2) 1/2" holes into frame at forward end of hitch. NOTE: On some models, the holes may already exist.
- 4) **Install remaining fasteners** as shown. For vehicles with step bumper, place square hole spacer between frame and side brackets at forward attachment.
- 5) Torque all 1/2" fasteners to 75 lb-ft.