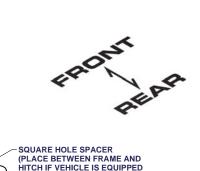

### **INSTALLATION STEPS**

NOTE: Relocation of spare tire bracket is NOT required.

- 1) For vehicles with step bumper, remove rearmost bumper bracket bolts and J-nuts (both sides)
- 2) **Position hitch on vehicle**, sandwiching the bumper brackets (if present) between the hitch and the vehicle frame, install rear most fasteners.
- Using hitch as a template, drill two (2) 1/2" holes into frame at forward end of hitch. NOTE: On some models, the holes may already exist.
- 4) **Install remaining fasteners** as shown. For vehicles with step bumper, place square hole spacer between frame and side brackets at forward attachment.
- 5) Torque all 1/2" fasteners to 75 lb-ft.