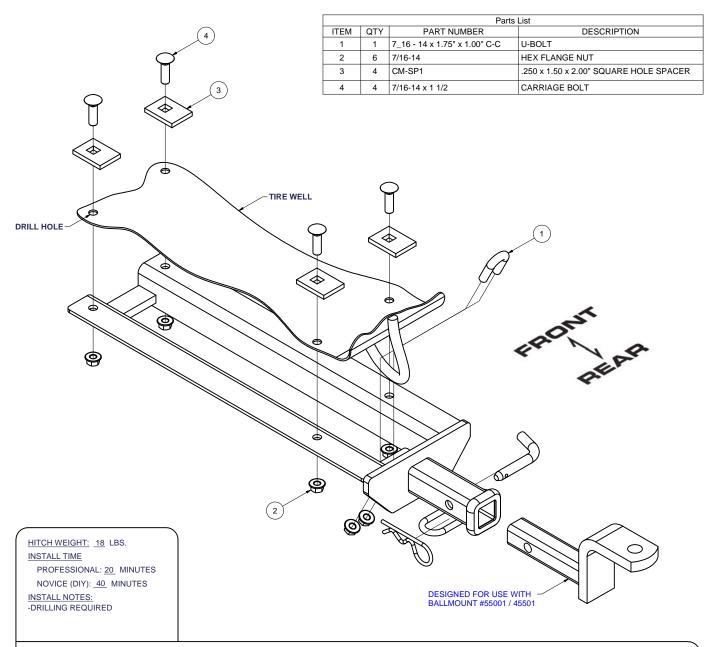

## **INSTALLATION STEPS**

- 1. Mount hitch as shown fastening at car's tow loop using U-bolt. Do not use impact wrench on U-bolt.
- 2. Use hitch as a drill template and drill four holes through tire well floor.
- 3. Install fasteners as shown.
- 4. Torque all hardware to 50 lb.-ft.