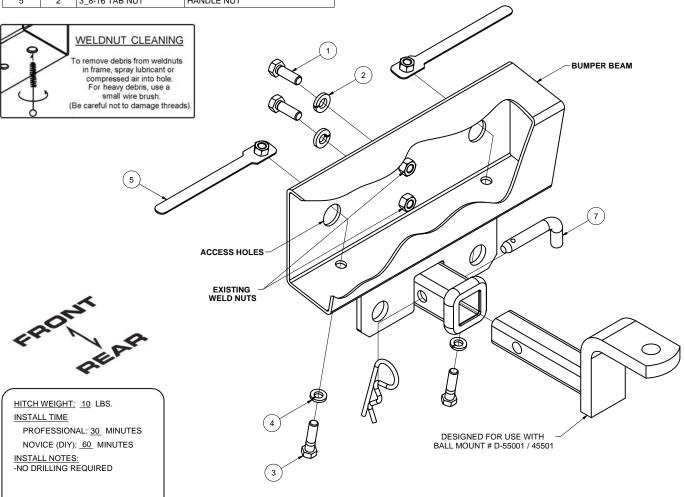

WARNING: ALL NON-TRAILER LOADS APPLIED TO THIS PRODUCT MUST BE SUPPORTED BY AUXILIARY STABILIZING STRAPS.

\*\* FAILURE TO PROPERLY SUPPORT NON-TRAILER LOADS WILL VOID PRODUCT WARRANTY\*\*

| Parts List |     |                 |                     |
|------------|-----|-----------------|---------------------|
| ITEM       | QTY | PART NUMBER     | DESCRIPTION         |
| 1          | 2   | M10 - 1.25 x 30 | HEX BOLT            |
| 2          | 2   | 7/16            | HELICAL LOCK WASHER |
| 3          | 2   | 3/8-16 X 1 1/2  | HEX BOLT            |
| 4          | 2   | 3/8"            | LOCK WASHER         |
| 5          | 2   | 3 8-16 TAR NUT  | HANDLE NUT          |

## **INSTALLATION STEPS**

- 1. This hitch mounts to the rear bumper beam reinforcement at existing holes. Special washer faced handle nuts are placed inside the beam through existing access holes.
- 2. Locate (2) threaded (10mm) holes in the forward face of beam making sure the threads are clean. Loosely install the hitch at threaded holes using fasteners as shown.
- 3. Install fasteners through the bottom of the bumper beam with lock washers up though the hitch bracket and existing holes in the bottom of the beam. If necessary, these holes may be enlarged to make fit up easier. Place handle nuts though access holes as shown to engage screws.
- 4. Torque all 3/8" fasteners to 30 lb-ft, and all 10mm fasteners to 37 lb-ft.