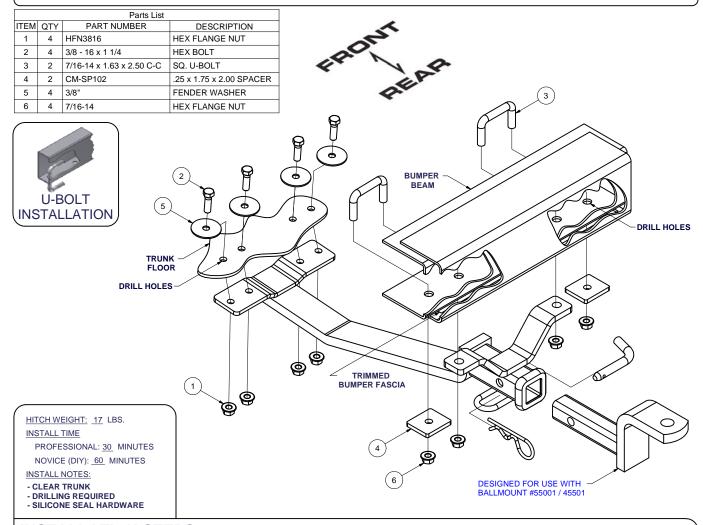

## INSTALLATION STEPS

- 1. Remove contents from vehicle's trunk. Hold hitch in place under trunk floor and bumper beam and mark area of fascia to trim away. The hitch bumper bracket must fit directly against metal bumper beam.
- Trim bumper fascia as necessary. With hitch in position mark trunk floor and metal surface of bumper beam for hitch holes. Measure and mark for additional hole in bumper for U-bolts. Centerpunch marked holes.
- 3. Drill (4) holes for 3/8" diameter fasteners in trunk floor and (4) holes 1/2" diameter in bumper beam.
- 4. Work (2) rectangular U-bolts into bumper holes. Mount hitch to vehicle as shown.
- 5. Torque all 3/8" fasteners to 30 lb-ft. and all 7/16" fasteners to 50 lb-ft. Do not use impact wrench on u-bolt.
- 6. Silicone seal hardware installed through trunk floor
- 7. Reinstall contents removed from trunk in Step 1.