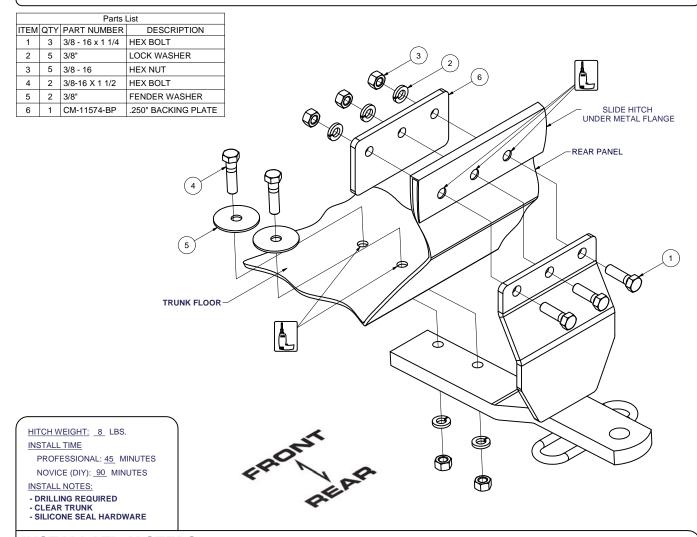

## **INSTALLATION STEPS**

- 1. Locate and mark the vehicle's centerline at the floor and the rear panel. Clear the trunk to permit drilling for the hitch.
- 2. Position the hitch centered and square with the vehicle against the trunk floor and the rear panel. Note that the hitch bracket slides under a metal edge to mate with the rear panel. Using the hitch as a template, mark and drill (5) holes for 3/8" fasteners; (3) in the rear panel and (2) in the trunk floor.
- 3. Fasten the hitch to the vehicle using fasteners as shown. Be sure to use the CM-11574-BP backing plate inside the rear panel and fender washes inside the trunk floor.
- 4. Torque all 3/8" fasteners to 30 lb-ft.
- 5. Use silicone sealant to seal hardware installed through trunk floor and rear panel.
- 6. Reinstall contents removed from trunk in Step 1.