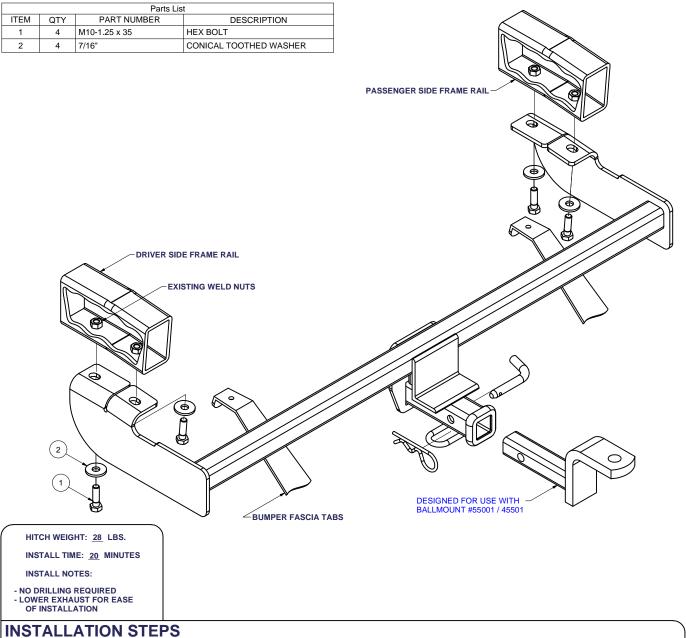

- 1) Remove tow hooks from driver and passenger side frame rails if equipped. (Return to customer.)
- 2) Remove plastic push fastener from rear bumper fascia straps. (Reuse later.) (Note: for ease of installation, remove rear exhaust hanger, until finished)
- 3) Raise hitch into position and secure with hex bolts and conical washers through existing weldnuts as shown.
- 4) Reinstall rear bumper fascia straps removed in step 2.
- Torque all 10mm fasteners to 37 lb-ft. Re-install exhaust hanger previously removed.