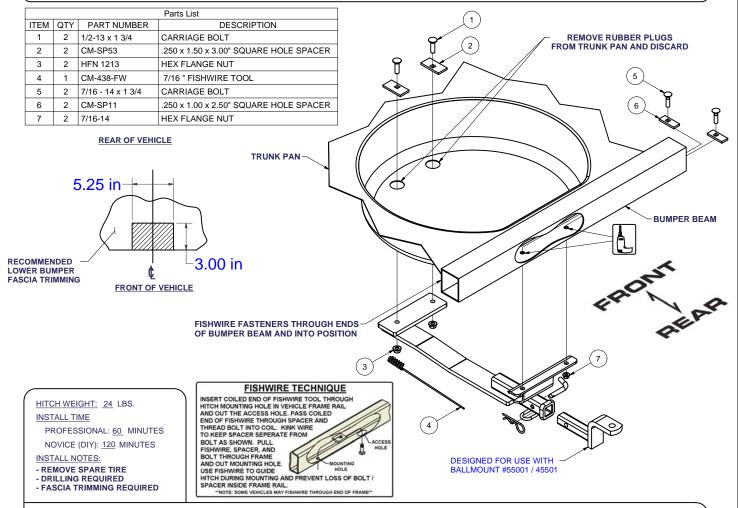

## INSTALLATION STEPS

- 1. Remove spare tire from trunk for access to the trunk pan. Remove rubber plugs from trunk pan.
- 2. Mark and trim lower bumper fascia to recommended dimensions in the above diagram.
- Raise hitch into position and center on vehicle. Secure hitch using 1/2" carriage bolts, spacers, and flange nuts through trunk pan holes, finger tighten.
- 4. Using hitch as a template, mark and center punch holes on bumper beam.
- 5. Lower hitch and drill bumper beam using a 1/2" drill.
- 6. Raise hitch back into position securing with 1/2" fasteners. (Note: Seal trunk pan holes using silicone sealant). Fishwire 7/16" fasteners through end of bumper beam on passenger side, through drilled holes and hitch, secure with flange nuts.
- 7. Torque all 1/2" fasteners to 75 ft-lb and all 7/16" fasteners to 50 ft-lb
- 8. Reinstall spare tire.