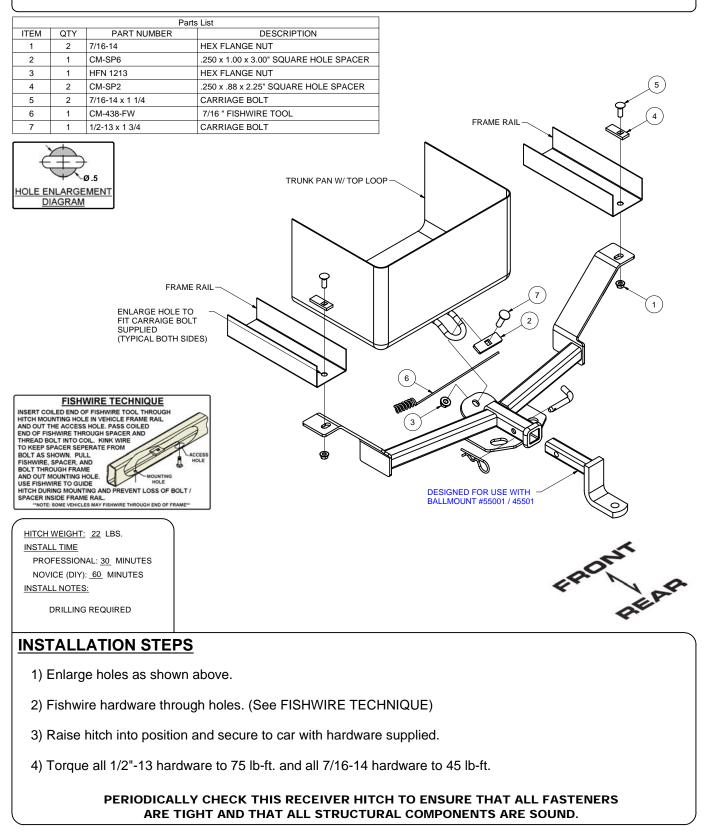

## HYUNDAI ELANTRA

GROSS LOAD CAPACITY WHEN USED AS A WEIGHT CARRYING HITCH: 2,000 LBS. TRAILER WEIGHT & 200 LBS. TONGUE WEIGHT. \*\*\*DO NOT EXCEED VEHICLE MANUFACTURER'S RECOMMENDED TOWING CAPACITY.\*\*\* WARNING: ALL NON-TRAILER LOADS APPLIED TO THIS PRODUCT MUST BE SUPPORTED BY AUXILIARY STABILIZING STRAPS. \*\* FAILURE TO PROPERLY SUPPORT NON-TRAILER LOADS WILL VOID PRODUCT WARRANTY\*\*