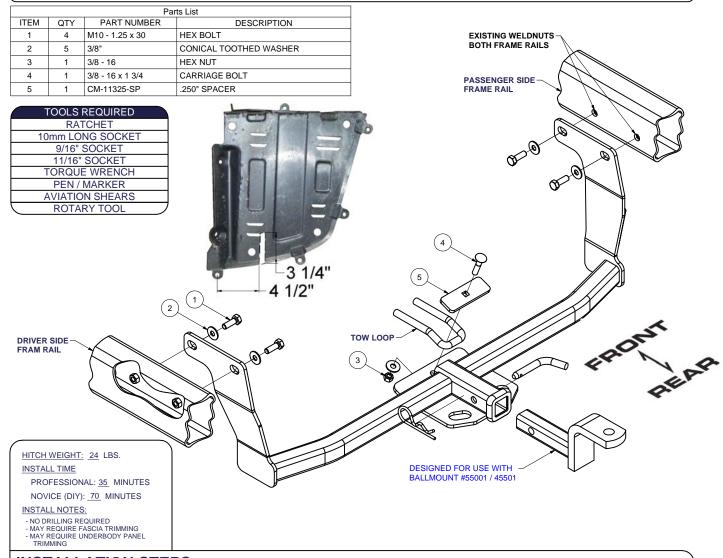

## **INSTALLATION STEPS**

- 1. Remove plastic underbody panel (8) fasteners, if needed.
- 2. Remove the passenger side muffler heat shield by first removing the two rearmost muffler mounts. This will allow access to the four heat shield mounting fasteners and then the forward-most frame weldnut.
- 3. Place rectangular spacer with 3/8" carriage bolt through tow loop. Raise hitch into position over existing muffler heat shield(s). Notch bumper fascia as needed on drivers side.
- 4. Install 10mm fasteners on each side into existing weldnuts in the frame rails. Install 3/8" conical toothed washer and 3/8" nut through hitch plate and secure to hitch.
- 5. Torque all 10mm fasteners to 37 ft-lbs, and all 3/8" fasteners to 30 ft-lbs.
- 6. Trim and reattach plastic underbody panel as shown, if needed.