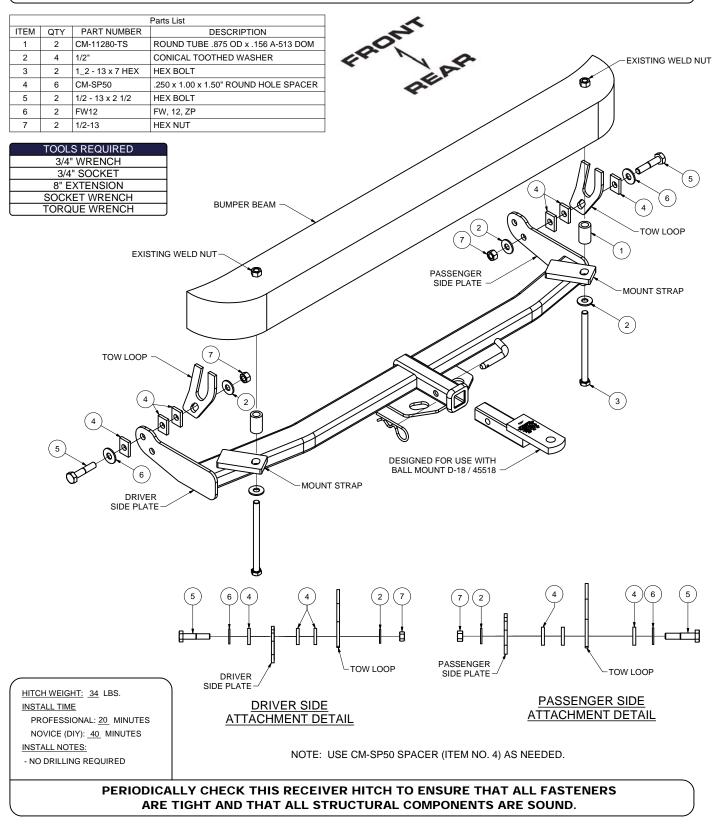

# SUBARU BAJA

- 1. Raise the hitch into position and loosely secure it to the outside of the driver side tow loop using the top hole in the driver side plate. Use the bottom hole in the passenger side plate to secure the hitch to the inside of the passenger side tow loop.
- 2. Rotate the hitch rearward aligning the holes in the mount plates with the holes in the bumper beam. Install 1/2-13 x 7.00" bolts and conical toother washers through the mounting plates and spacers into the weld nuts in the bumper beam as shown.
- 3. Torque all hardware to 75 ft-lbs.

#### PERIODICALLY CHECK THIS RECEIVER HITCH TO ENSURE THAT ALL FASTENERS ARE TIGHT AND THAT ALL STRUCTURAL COMPONENTS ARE SOUND.

Curt Manufacturing Inc., warrants this product to be free of defects in material and/or workmanship at the time of retail purchase by the original purchaser. If the product is found to be defective, Curt Manufacturing Inc., may repair or replace the product, at their option, when the product is returned, prepaid, with proof of purchase. Alteration to, misuse of, or improper installation of this product voids the warranty. Curt Manufacturing Inc.'s liability is limited to repair or replacement of products found to be defective, and specifically excludes liability for incidental or consequential loss or damage.