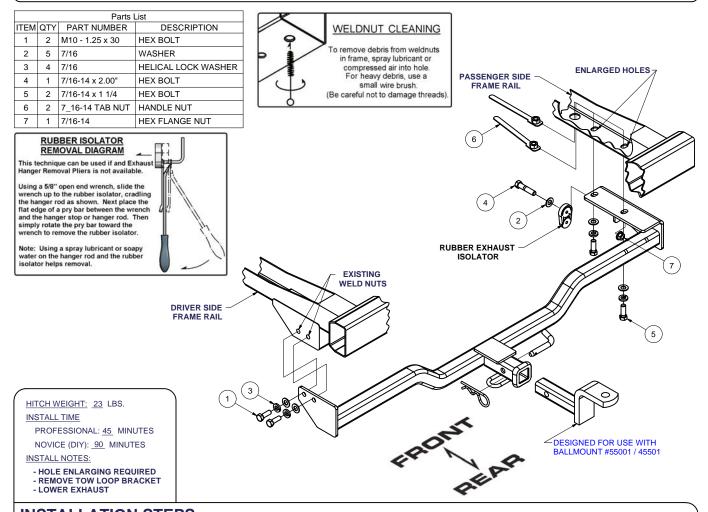

## **INSTALLATION STEPS**

- Under the rear of the vehicle locate the driver and passenger side frame rails.
- Remove the metal exhaust hanger bolted to the passenger side. The rubber exhaust hanger will mount to the hitch after installation. Remove the tow loop bracket assembly mounted by (4) bolts on the driver's side frame rail. Return exhaust bracket and tow loop to customer for reinstallation if hitch is ever removed.
- 3. Position the hitch on the vehicle matching the holes in the side of the tow loop frame extensions on the driver's side frame rail, with the holes in the hitch plate. Install 10mm fasteners as shown above. On the passenger side, position the hitch over the rearward most existing holes in the frame rail. Using the hitch as a template, enlarge (2) holes for 7/16" fasteners as shown.
- 4. Install forward handle nuts through access hole in the passenger side frame rail as shown above. The rear handle nut can be placed between the frame and the bumper bracket.
- 5. Torque all 7/16" fasteners to 50 lb-ft, and all 10 mm fasteners to 36 lb-ft.
- Install bolt under the passenger side plate to the rubber isolator as shown above.
   PERIODICALLY CHECK THIS RECEIVER HITCH TO ENSURE THAT ALL FASTENERS
   ARE TIGHT AND THAT ALL STRUCTURAL COMPONENTS ARE SOUND.