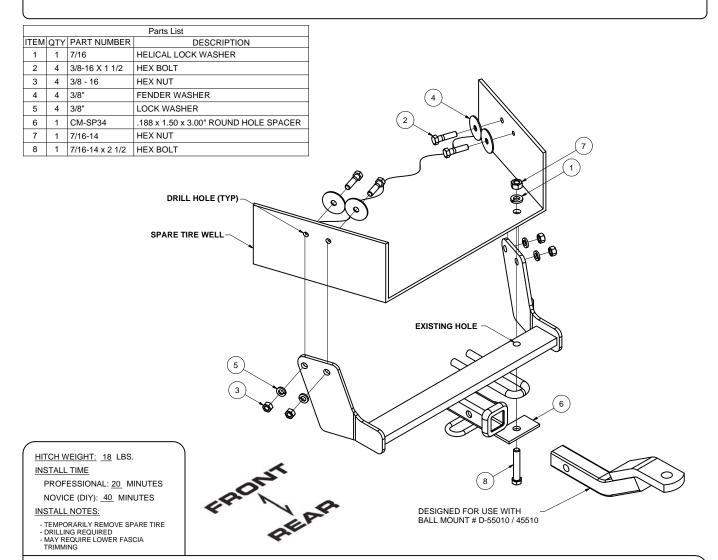

## INSTALLATION STEPS

- 1. Clear vehicle's tire well for drilling.
- 2. Place hitch into position on top of tow loop with hitch side plates resting against the sides of tire well. Install 7/16" fasteners as shown using SP51 spacer under the tow loop. Just snug.
- 3. Adjust hitch to be level and square with car and mark tire well in two places on each side for drilling.
- 4. Remove hitch and drill for 3/8" bolts. Re-position hitch on the vehicle and install all fasteners. Large fender washers install inside tire well opposite the hitch.
- 5. Torque 7/16" fasteners to 50 ft-lb. 3/8" fasteners to 30 ft-lb.
- 6. Reinstall spare tire.