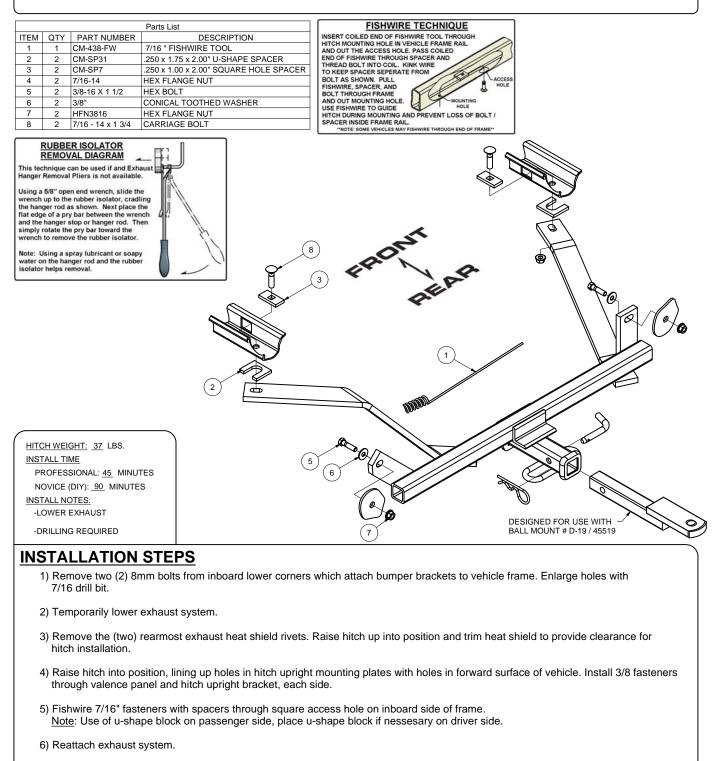

## 11109

## 95-99 CHEVROLET CAVALIER (EXPCEPT Z24) 00-05 CHEVROLET CAVALIER (EXCEPT LS SPORT) 95-05 PONTIAC SUNFIRE (EXCEPT CONVERTIBLE, GT COUPE, AND LS SPORT)

GROSS LOAD CAPACITY WHEN USED AS A WEIGHT CARRYING HITCH: 2,000 LBS. TRAILER WEIGHT & 200 LBS. TONGUE WEIGHT. \*\*\*DO NOT EXCEED VEHICLE MANUFACTURER'S RECOMMENDED TOWING CAPACITY.\*\*\*

WARNING: ALL NON-TRAILER LOADS APPLIED TO THIS PRODUCT MUST BE SUPPORTED BY AUXILIARY STABILIZING STRAPS. \*\* FAILURE TO PROPERLY SUPPORT NON-TRAILER LOADS WILL VOID PRODUCT WARRANTY\*\*

7) Torque 3/8" fasteners to 31 LB.-FT. and 7/16" fasteners to 50 LB.-FT.