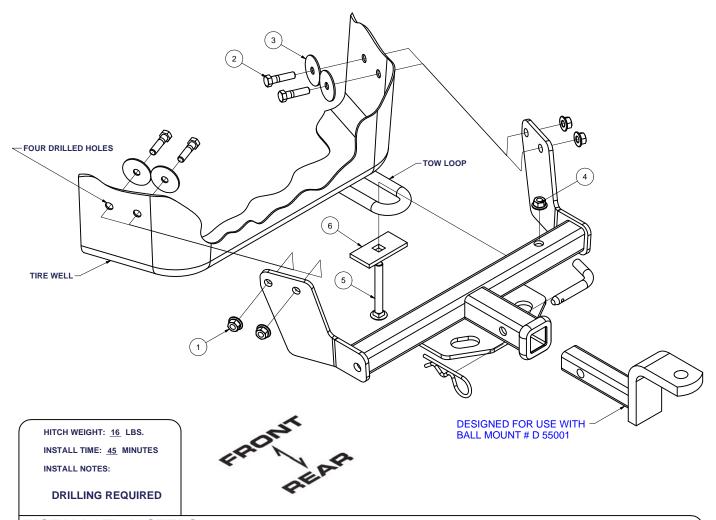

| Parts List |     |                  |                                        |
|------------|-----|------------------|----------------------------------------|
| ITEM       | QTY | PART NUMBER      | DESCRIPTION                            |
| 1          | 4   | 3/8-16           | HEX FLANGE NUT                         |
| 2          | 4   | 3/8-16 x 1 1/2   | HEX BOLT                               |
| 3          | 4   | 3/8"             | FENDER WASHER                          |
| 4          | 1   | 7/16-14          | HEX FLANGE NUT                         |
| 5          | 1   | 7/16-14 x 3 1/2" | CARRIAGE BOLT                          |
| 6          | 1   | CM-SP4           | .250 x 1.50 x 3.00" SQUARE HOLE SPACER |

## **INSTALLATION STEPS**

- 1) Clear tire well of contents for drilling. Trim bumper fascia away from top of tow loop area for installation.
- 2) Place hitch on top of tow loop with hitch side plates resting against sides of tire well. Install fastener in tow strap as shown. Do not tighten.
- 3) Level hitch to vehicle. Mark and center punch tire well using hitch as a template. Remove hitch and drill holes.
- 4) Place hitch on vehicle and install hardware as shown.
- 5) Torque all 7/16" fasteners to 50 lb.-ft. and all 3/8" fasteners to 30 lb.-ft.