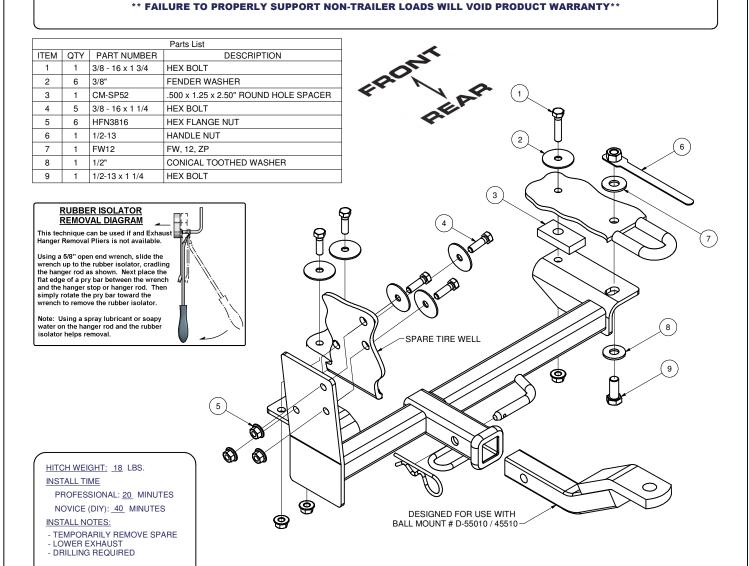

## **INSTALLATION STEPS**

- 1. Temporarily remove spare tire and lower exhaust to ease installation.
- 2. Lift hitch into position, aligning the hole on the passenger side plate with the second hole forward from the tie down loop opening. Using the hitch as a template, drill a 3/8" hole up into trunk. Loosely install long 3/8" bolt, fender washer, spacer, and hex flange nut as shown.
- 3. Use slot in passenger side plate as a template and drill a 1/2" hole into trunk pan. Loosely install 1/2" bolt, conical toothed washer, flat washer and handle nut as shown. Cut handle off handle nut if needed after installation.
- 4. With hitch in position and square on vehicle, use driver side plates as templates and drill remaining (5) 3/8" holes through trunk pan. Install short 3/8" bolts, fender washers and hex flange nuts as shown.
- 5. Torque all 1/2" hardware to 75 lb.-ft. and all 3/8" hardware to 30 lb.-ft. Apply silicone sealer to holes in trunk pan.