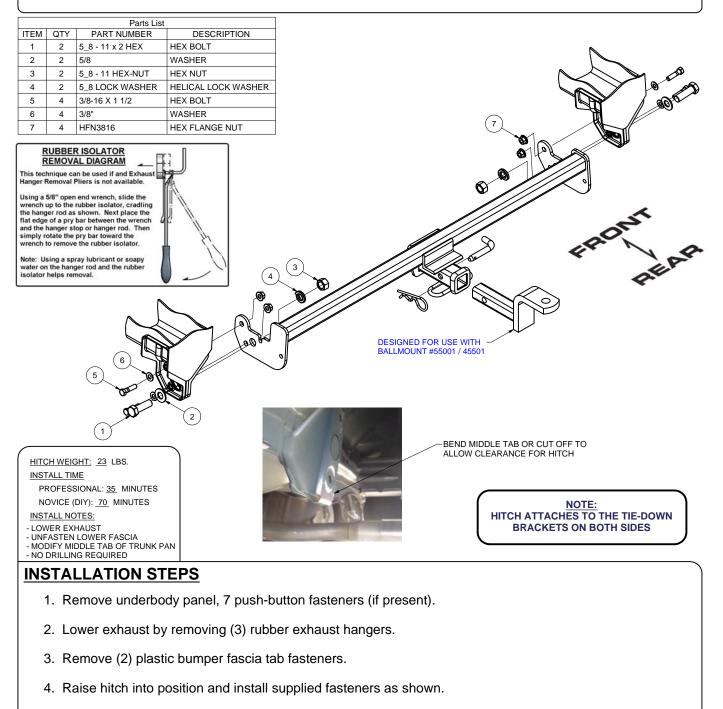

## \*\* FAILURE TO PROPERLY SUPPORT NON-TRAILER LOADS WILL VOID PRODUCT WARRANTY\*\*

- 5. Torque all 3/8" fasteners to 30 lb-ft and all 5/8" fasteners to 150 lb-ft.
- 6. Re-install bumper fascia tabs and rubber exhaust hangers to original position.
- 7. If underbody panel was removed, trim as required and re-install on vehicle.