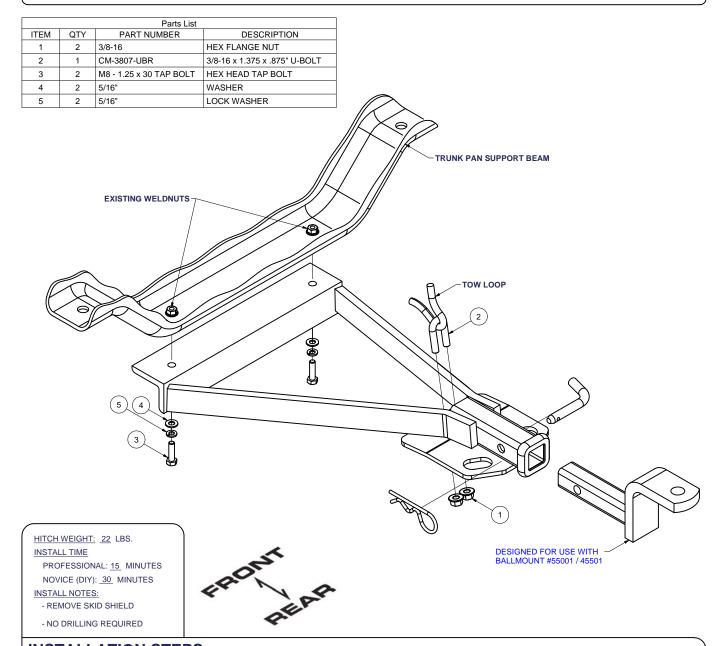

## **INSTALLATION STEPS**

- 1) Remove lower skid shield (3) bolts, return bolts and skid shield to customer.
- 2) Place u-bolt into tow loop, raise hitch into position and secure with supplied fasteners.
- 3) Torque all 3/8" fasteners to 30 lb-ft, and all M8 fasteners to 17 lb-ft.