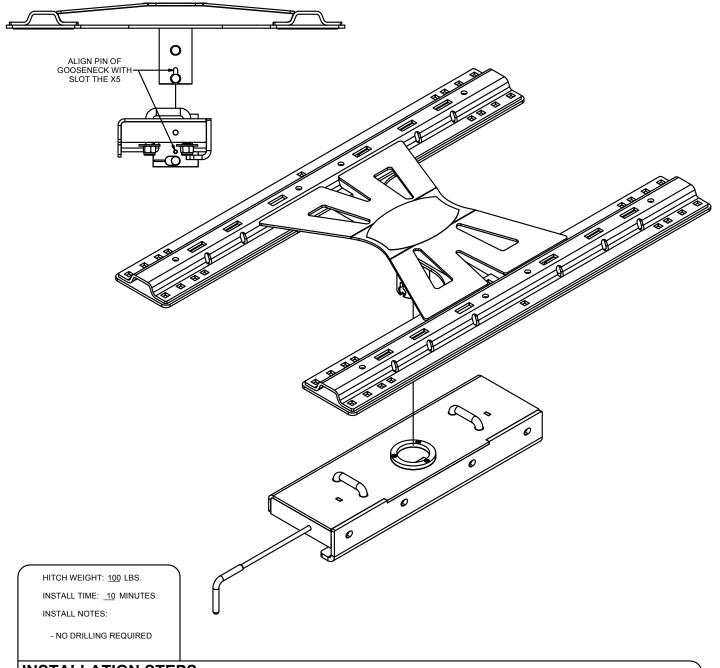

## **X5 5TH WHEEL ADAPTER PLATE**

GROSS LOAD CAPACITY WHEN USED AS A WEIGHT CARRYING HITCH: 20,000 LBS. TRAILER WEIGHT & 4,000 LBS. TONGUE WEIGHT.

\*\*\*DO NOT EXCEED VEHICLE MANUFACTURER'S RECOMMENDED TOWING CAPACITY.\*\*\*

## **INSTALLATION STEPS**

**NOTE:** Bed liners and bed mats may affect fit of X5.

- 1. Remove existing ball from gooseneck, leaving the handle in the "unlocked" position. Return ball to vehicle owner for future gooseneck use.
- 2. Install X5 5th wheel adapter plate into gooseneck cylinder and rotate double lock handle to lock unit.