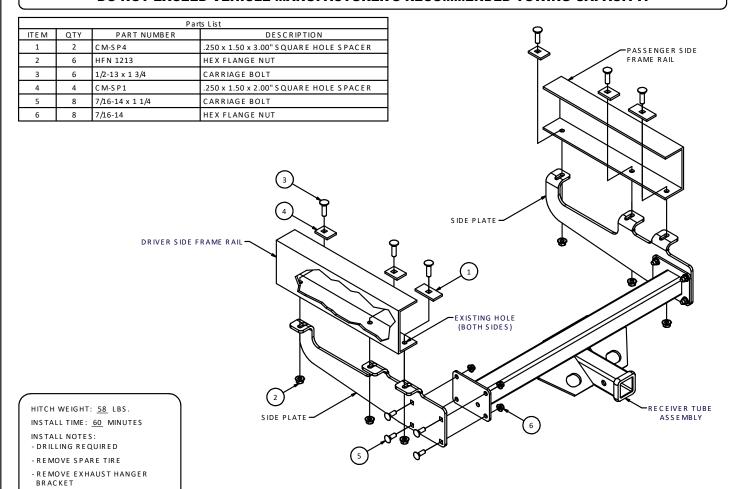

### \*\*\*DO NOT EXCEED VEHICLE MANUFACTURER'S RECOMMENDED TOWING CAPACITY.\*\*\*

|      |        |                                                     | TAGE TO THE TOTAL | A A CONTROL NECESSION AND AN ACTUAL                               |
|------|--------|-----------------------------------------------------|-------------------------------------------------------------------------------------------------------------------------------------------------------------------------------------------------------------------------------------------------------------------------------------------------------------------------------------------------------------------------------------------------------------------------------------------------------------------------------------------------------------------------------------------------------------------------------------------------------------------------------------------------------------------------------------------------------------------------------------------------------------------------------------------------------------------------------------------------------------------------------------------------------------------------------------------------------------------------------------------------------------------------------------------------------------------------------------------------------------------------------------------------------------------------------------------------------------------------------------------------------------------------------------------------------------------------------------------------------------------------------------------------------------------------------------------------------------------------------------------------------------------------------------------------------------------------------------------------------------------------------------------------------------------------------------------------------------------------------------------------------------------------------------------------------------------------------------------------------------------------------------------------------------------------------------------------------------------------------------------------------------------------------------------------------------------------------------------------------------------------------|-------------------------------------------------------------------|
|      |        |                                                     | Parts List                                                                                                                                                                                                                                                                                                                                                                                                                                                                                                                                                                                                                                                                                                                                                                                                                                                                                                                                                                                                                                                                                                                                                                                                                                                                                                                                                                                                                                                                                                                                                                                                                                                                                                                                                                                                                                                                                                                                                                                                                                                                                                                    | ٦                                                                 |
| EM   | QTY    | PART NUMBER                                         | DESCRIPTION                                                                                                                                                                                                                                                                                                                                                                                                                                                                                                                                                                                                                                                                                                                                                                                                                                                                                                                                                                                                                                                                                                                                                                                                                                                                                                                                                                                                                                                                                                                                                                                                                                                                                                                                                                                                                                                                                                                                                                                                                                                                                                                   | 1 😭                                                               |
| 1    | 2      | CM-SP4                                              | .250 x 1.50 x 3.00" SQUARE HOLE SPACER                                                                                                                                                                                                                                                                                                                                                                                                                                                                                                                                                                                                                                                                                                                                                                                                                                                                                                                                                                                                                                                                                                                                                                                                                                                                                                                                                                                                                                                                                                                                                                                                                                                                                                                                                                                                                                                                                                                                                                                                                                                                                        | ]                                                                 |
| 2    | 6      | HFN 1213                                            | HEX FLANGE NUT                                                                                                                                                                                                                                                                                                                                                                                                                                                                                                                                                                                                                                                                                                                                                                                                                                                                                                                                                                                                                                                                                                                                                                                                                                                                                                                                                                                                                                                                                                                                                                                                                                                                                                                                                                                                                                                                                                                                                                                                                                                                                                                | PASSENGER SIDE<br>FRA ME RAIL                                     |
| 3    | 6      | 1/2-13 x 1 3/4                                      | CARRIAGE BOLT                                                                                                                                                                                                                                                                                                                                                                                                                                                                                                                                                                                                                                                                                                                                                                                                                                                                                                                                                                                                                                                                                                                                                                                                                                                                                                                                                                                                                                                                                                                                                                                                                                                                                                                                                                                                                                                                                                                                                                                                                                                                                                                 | 1                                                                 |
| 4    | 6      | CM-SP1                                              | .250 x 1.50 x 2.00" S QUARE HOLE SPACER                                                                                                                                                                                                                                                                                                                                                                                                                                                                                                                                                                                                                                                                                                                                                                                                                                                                                                                                                                                                                                                                                                                                                                                                                                                                                                                                                                                                                                                                                                                                                                                                                                                                                                                                                                                                                                                                                                                                                                                                                                                                                       | 1 / 1                                                             |
| 5    | 8      | 7/16-14 x 1 1/4                                     | CARRIAGE BOLT                                                                                                                                                                                                                                                                                                                                                                                                                                                                                                                                                                                                                                                                                                                                                                                                                                                                                                                                                                                                                                                                                                                                                                                                                                                                                                                                                                                                                                                                                                                                                                                                                                                                                                                                                                                                                                                                                                                                                                                                                                                                                                                 | 1 🔍 🔌 🔒                                                           |
| 6    | 8      | 7/16-14                                             | HEX FLANGE NUT                                                                                                                                                                                                                                                                                                                                                                                                                                                                                                                                                                                                                                                                                                                                                                                                                                                                                                                                                                                                                                                                                                                                                                                                                                                                                                                                                                                                                                                                                                                                                                                                                                                                                                                                                                                                                                                                                                                                                                                                                                                                                                                | 1                                                                 |
| ¥    | 2      | CUI                                                 | रा                                                                                                                                                                                                                                                                                                                                                                                                                                                                                                                                                                                                                                                                                                                                                                                                                                                                                                                                                                                                                                                                                                                                                                                                                                                                                                                                                                                                                                                                                                                                                                                                                                                                                                                                                                                                                                                                                                                                                                                                                                                                                                                            | SIDE PLATE                                                        |
| S II | DE PL  | DRIVER SIDE FF                                      | RA ME RA IL                                                                                                                                                                                                                                                                                                                                                                                                                                                                                                                                                                                                                                                                                                                                                                                                                                                                                                                                                                                                                                                                                                                                                                                                                                                                                                                                                                                                                                                                                                                                                                                                                                                                                                                                                                                                                                                                                                                                                                                                                                                                                                                   |                                                                   |
| P C  | O TNIC | UTWARDS FOR 3<br>NWARDS FOR 34"<br>I POINT ING OUTW | FRA MES (AR DS )                                                                                                                                                                                                                                                                                                                                                                                                                                                                                                                                                                                                                                                                                                                                                                                                                                                                                                                                                                                                                                                                                                                                                                                                                                                                                                                                                                                                                                                                                                                                                                                                                                                                                                                                                                                                                                                                                                                                                                                                                                                                                                              | LOCA TE RIVET HE AD FORW ARD OF THIS FLANGE BOTH SIDES  RE CEIVER |
| ніт  | CH WI  | EIGHT: <u>58</u> LBS.                               | SIDE PLATE                                                                                                                                                                                                                                                                                                                                                                                                                                                                                                                                                                                                                                                                                                                                                                                                                                                                                                                                                                                                                                                                                                                                                                                                                                                                                                                                                                                                                                                                                                                                                                                                                                                                                                                                                                                                                                                                                                                                                                                                                                                                                                                    | ASSEMB                                                            |

HITCH WEIGHT: 58 LBS.
INSTALL TIME: 60 MINUTES
INSTALL NOTES:

- DR ILLING RE QUIRED

## INSTALLATION STEPS

- 1. Bolt receiver tube assembly to driver and passenger side plates with 7/16" carriage bolts and hex flange nuts. Side plate flanges should point outwards for 37 1/2" frames and inwards for 34" frames.
- 2. Loosen spare tire bracket to allow room for positioning the hitch. Position hitch so that the rivet head in the frame rails are located just forward of the rear most side plate flange.
- 3. Using hitch as a template drill (6) 1/2" holes through frame rails
- 4. Slide the CM-SP4 spacer in between the hitch side plate and frame rail as shown.
- 5. Install 1/2" carriage bolts, CM-SP1 spacers and hex flange nuts as shown.
- 6. Retighten spare tire bracket. Torque 1/2" hardware to 110 lb-ft and 7/16" to 70 lb-ft.