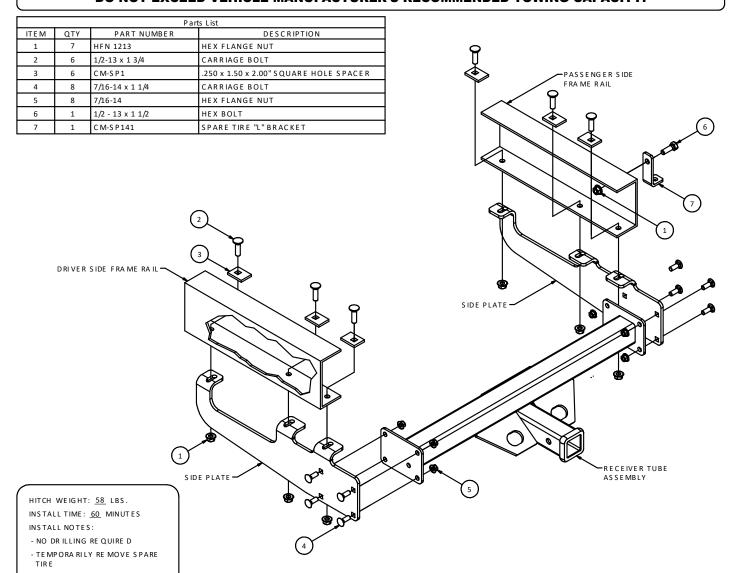

# **INSTALLATION STEPS**

- 1. For 1972-1993 vehicles, remove spare tire and hanger bolt. For 1994-1996 vehicles remove rear exhaust hanger bracket.
- 2. Bolt receiver tube assembly to side plates with 7/16" carriage bolts and nuts. Side plate flanges should point outwards.
- 3. Locate hitch with the slot of the rear most side plate flange aligned with the large hole in the rear of the vehicle frame rail.
- 4. Install 1/2" carriage bolt, CM-SP4 spacers, and hex flange nut into the existing hole.
- 5. Using the hitch as a template, drill 1/2" holes for the remaining hardware.
- 6. Install remaining 1/2" carriage bolts, CM-SP1 spacers, and hex flange nuts as shown.
- 7. Torque 1/2" hardware to 110 lb-ft and 7/16" hardware to 70 lb-ft. Reinstall exhaust hanger bracket or spare tire with hanger bolt removed in S tep 1. S pare tire cannot be replaced with Dodge 1 ton dually.