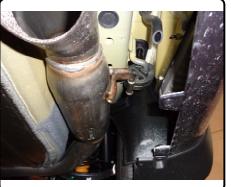

### **INSTALLATION WALKTHROUGH:**

Note: Weldnut cleaning may be required prior to hitch installation. Use a wire brush and/or spray lubricant to clean the weldnut threads.

3.) Raise hitch into position and loosely secure by installing M12 bolts and washers with a 19mm socket as shown.

4.) Torque all M12 hardware to 86 ft-lb. Reattach all exhaust hangers.

### INSTALLATION STEPS

Note: Weldnut cleaning may be required prior to hitch installation. Use a wire brush and/or spray lubricant to clean the weldnut

- 1.) Remove the driver side plastic panel, if equipped. Remove the plastic rivets and screws (6 places) securing the panel and return to owner.
- 2.) Lower the exhaust by removing the (4) rearmost rubber isolators from the muffler hangers. Support exhaust from underneath.
- 3.) Raise hitch into position and loosely secure by installing M12 bolts and washers with a 19mm socket as shown.
- 4.) Torque all M12 hardware to 86 ft-lb. Reattach all exhaust hangers.