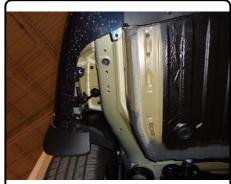

1.) Remove the driver side plastic panel, if equipped.
Remove the plastic rivets and screws (6 places) securing the panel and return to owner.

2.) Lower the exhaust by removing the (4) rearmost rubber isolators from the muffler hangers. Support exhaust from underneath.

### INSTALLATION STEPS

Note: Weldnut cleaning may be required prior to hitch installation. Use a wire brush and/or spray lubricant to clean the weldnut

- 1.) Remove the driver side plastic panel, if equipped. Remove the plastic rivets and screws (6 places) securing the panel and return to owner.
- 2.) Lower the exhaust by removing the (4) rearmost rubber isolators from the muffler hangers. Support exhaust from underneath.
- 3.) Raise hitch into position and loosely secure by installing M12 bolts and washers with a 19mm socket as shown.
- 4.) Torque all M12 hardware to 86 ft-lb. Reattach all exhaust hangers.