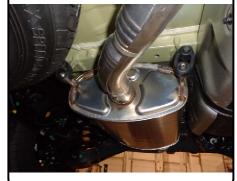

4.) Torque all M12 hardware to 86 ft-lb. Reattach all exhaust hangers.

### INSTALLATION STEPS

Note: Weldnut cleaning may be required prior to hitch installation. Use a wire brush and/or spray lubricant to clean the weldnut

- 1.) Remove the driver side plastic panel, if equipped. Remove the plastic rivets and screws (6 places) securing the panel and return to owner.
- 2.) Lower the exhaust by removing the (4) rearmost rubber isolators from the muffler hangers. Support exhaust from underneath.
- 3.) Raise hitch into position and loosely secure by installing M12 bolts and washers with a 19mm socket as shown.
- 4.) Torque all M12 hardware to 86 ft-lb. Reattach all exhaust hangers.