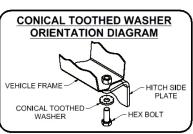

### **INSTALLATION WALKTHROUGH:**

| Parts List |     |                 |                        |  |
|------------|-----|-----------------|------------------------|--|
| ITEM       | QTY | PART NUMBER     | DESCRIPTION            |  |
| 1          | 6   | M12-1.25 x 35mm | HEX BOLT               |  |
| 2          | 6   | 1/2"            | CONICAL TOOTHED WASHER |  |

\*\*\*DO NOT EXCEED VEHICLE MANUFACTURER'S RECOMMENDED TOWING CAPACITY.\*\*\*

| Parts List |     |                 |                        |  |
|------------|-----|-----------------|------------------------|--|
| ITEM       | QTY | PART NUMBER     | DESCRIPTION            |  |
| 1          | 6   | M12-1.25 x 35mm | HEX BOLT               |  |
| 2          | 6   | 1/2"            | CONICAL TOOTHED WASHER |  |