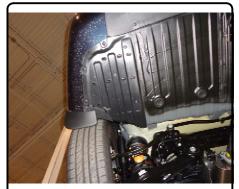

1.) Remove the driver side plastic panel, if equipped.
Remove the plastic rivets and screws (6 places) securing the panel and return to owner.

2.) Lower the exhaust by removing the (4) rearmost rubber isolators from the muffler hangers. Support exhaust from underneath.

### INSTALLATION STEPS

Note: Weldnut cleaning may be required prior to hitch installation. Use a wire brush and/or spray lubricant to clean the weldnut

- 1.) Remove the driver side plastic panel, if equipped. Remove the plastic rivets and screws (6 places) securing the panel and return to owner.
- 2.) Lower the exhaust by removing the (4) rearmost rubber isolators from the muffler hangers. Support exhaust from underneath.
- 3.) Raise hitch into position and loosely secure by installing M12 bolts and washers with a 19mm socket as shown.
- 4.) Torque all M12 hardware to 86 ft-lb. Reattach all exhaust hangers.