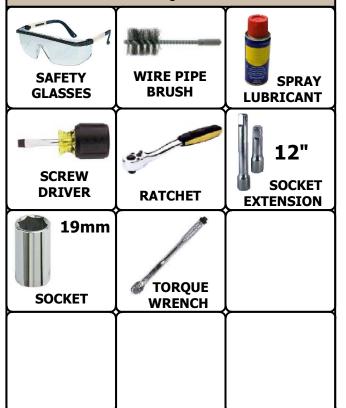

### TOOLS REQUIRED WIRE BRUSH **SCREWDRIVER** SPRAY LUBRICANT 19mm SOCKET **RATCHET** SOCKET EXTENSION TORQUE WRENCH

HITCH WEIGHT: 43 LBS.

**INSTALL TIME** 

 $\mathsf{PROFESSIONAL} \colon \underline{30} \quad \mathsf{MINUTES}$ NOVICE (DIY): 60 MINUTES