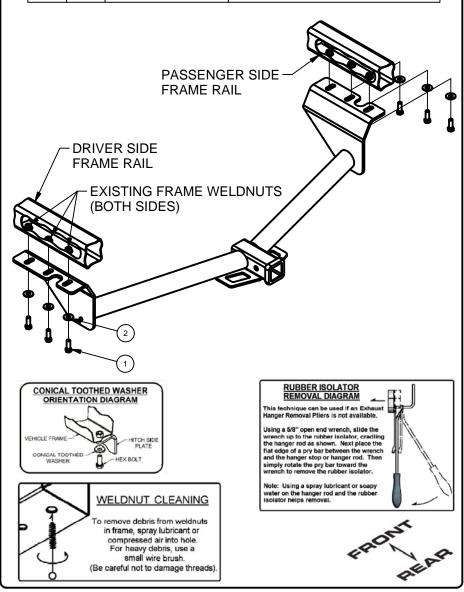

### **INSTALLATION WALKTHROUGH:**

| Parts List |     |                 |                        |  |
|------------|-----|-----------------|------------------------|--|
| ITEM       | QTY | PART NUMBER     | DESCRIPTION            |  |
| 1          | 6   | M12-1.25 x 35mm | HEX BOLT               |  |
| 2          | 6   | 1/2"            | CONICAL TOOTHED WASHER |  |

### **INSTALLATION WALKTHROUGH:**

Note: Weldnut cleaning may be required prior to hitch installation. Use a wire brush and/or spray lubricant to clean the weldnut threads.

3.) Raise hitch into position and loosely secure by installing M12 bolts and washers with a 19mm socket as shown.

4.) Torque all M12 hardware to 86 ft-lb. Reattach all exhaust hangers.

\*\*\*DO NOT EXCEED VEHICLE MANUFACTURER'S RECOMMENDED TOWING CAPACITY.\*\*\*

| Parts List |     |                 |                        |  |
|------------|-----|-----------------|------------------------|--|
| ITEM       | QTY | PART NUMBER     | DESCRIPTION            |  |
| 1          | 6   | M12-1.25 x 35mm | HEX BOLT               |  |
| 2          | 6   | 1/2"            | CONICAL TOOTHED WASHER |  |

### INSTALLATION STEPS

Note: Weldnut cleaning may be required prior to hitch installation. Use a wire brush and/or spray lubricant to clean the weldnut

- 1.) Remove the driver side plastic panel, if equipped. Remove the plastic rivets and screws (6 places) securing the panel and return to owner.
- 2.) Lower the exhaust by removing the (4) rearmost rubber isolators from the muffler hangers. Support exhaust from underneath.
- 3.) Raise hitch into position and loosely secure by installing M12 bolts and washers with a 19mm socket as shown.
- 4.) Torque all M12 hardware to 86 ft-lb. Reattach all exhaust hangers.