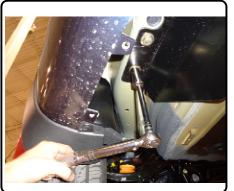

### **INSTALLATION WALKTHROUGH:**

Note: Weldnut cleaning may be required prior to hitch installation. Use a wire brush and/or spray lubricant to clean the weldnut threads.

3.) Raise hitch into position and loosely secure by installing M12 bolts and washers with a 19mm socket as shown.

4.) Torque all M12 hardware to 86 ft-lb. Reattach all exhaust hangers.