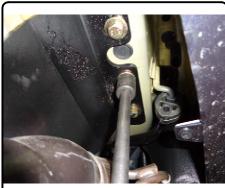

### **INSTALLATION WALKTHROUGH:**

Note: Weldnut cleaning may be required prior to hitch installation. Use a wire brush and/or spray lubricant to clean the weldnut threads.

3.) Raise hitch into position and loosely secure by installing M12 bolts and washers with a 19mm socket as shown.

4.) Torque all M12 hardware to 86 ft-lb. Reattach all exhaust hangers.