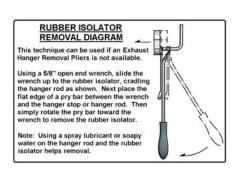

1.) Remove the driver side plastic panel, if equipped.
Remove the plastic rivets and screws (6 places) securing the panel and return to owner.

2.) Lower the exhaust by removing the (4) rearmost rubber isolators from the muffler hangers. Support exhaust from underneath.

### INSTALLATION STEPS

Note: Weldnut cleaning may be required prior to hitch installation. Use a wire brush and/or spray lubricant to clean the weldnut

- 1.) Remove the driver side plastic panel, if equipped. Remove the plastic rivets and screws (6 places) securing the panel and return to owner.
- 2.) Lower the exhaust by removing the (4) rearmost rubber isolators from the muffler hangers. Support exhaust from underneath.
- 3.) Raise hitch into position and loosely secure by installing M12 bolts and washers with a 19mm socket as shown.
- 4.) Torque all M12 hardware to 86 ft-lb. Reattach all exhaust hangers.