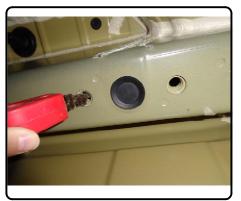

1.) Remove the driver side plastic panel, if equipped.
Remove the plastic rivets and screws (6 places) securing the panel and return to owner.

2.) Lower the exhaust by removing the (4) rearmost rubber isolators from the muffler hangers. Support exhaust from underneath.