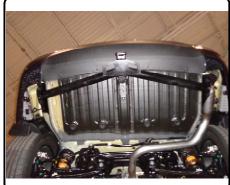

|  |
| 1          | 6   | M12-1.25 x 35mm | HEX BOLT               |  |
| 2          | 6   | 1/2"            | CONICAL TOOTHED WASHER |  |



1.) Remove the driver side plastic panel, if equipped.
Remove the plastic rivets and screws (6 places) securing the panel and return to owner.





2.) Lower the exhaust by removing the (4) rearmost rubber isolators from the muffler hangers. Support exhaust from underneath.





### **INSTALLATION WALKTHROUGH:**

Note: Weldnut cleaning may be required prior to hitch installation. Use a wire brush and/or spray lubricant to clean the weldnut threads.

3.) Raise hitch into position and loosely secure by installing M12 bolts and washers with a 19mm socket as shown.





4.) Torque all M12 hardware to 86 ft-lb. Reattach all exhaust hangers.





## Installation complete



### KIA SEDONA

GROSS LOAD CAPACITY WHEN USED AS A WEIGHT CARRYING HITCH: 4,000 LBS, TRAILER WEIGHT & 400 LBS, TONGUE WEIGHT, GROSS LOAD CAPACITY WHEN USED AS A WEIGHT DISTRIBUTION HITCH: 4,000 LBS. TRAILER WEIGHT & 400 LBS. TONGUE WEIGHT

\*\*\*DO NOT EXCEED VEHICLE MANUFACTURER'S RECOMMENDED TOWING CAPACITY.\*\*\*

| Parts List |     |                 |                        |  |
|------------|-----|-----------------|------------------------|--|
| ITEM       | QTY | PART NUMBER     | DESCRIPTION            |  |
| 1          | 6   | M12-1.25 x 35mm | HEX BOLT               |  |
| 2          | 6   | 1/2"            | CONICAL TOOTHED WASHER |  |









### TOOLS REQUIRED WIRE BRUSH **SCREWDRIVER** SPRAY LUBRICANT 19mm SOCKET **RATCHET** SOCKET EXTENSION TORQ