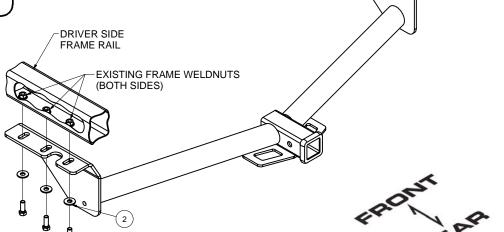

1.) Remove the driver side plastic panel, if equipped.
Remove the plastic rivets and screws (6 places) securing the panel and return to owner.

2.) Lower the exhaust by removing the (4) rearmost rubber isolators from the muffler hangers. Support exhaust from underneath.

### **INSTALLATION WALKTHROUGH:**

Note: Weldnut cleaning may be required prior to hitch installation. Use a wire brush and/or spray lubricant to clean the weldnut threads.

3.) Raise hitch into position and loosely secure by installing M12 bolts and washers with a 19mm socket as shown.

### INSTALLATION STEPS

Note: Weldnut cleaning may be required prior to hitch installation. Use a wire brush and/or spray lubricant to clean the weldnut

- 1.) Remove the driver side plastic panel, if equipped. Remove the plastic rivets and screws (6 places) securing the panel and return to owner.
- 2.) Lower the exhaust by removing the (4) rearmost rubber isolators from the muffler hangers. Support exhaust from underneath.
- 3.) Raise hitch into position and loosely secure by installing M12 bolts and washers with a 19mm socket as shown.
- 4.) Torque all M12 hardware to 86 ft-lb. Reattach all exhaust hangers.