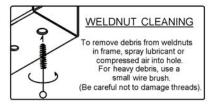

### **INSTALLATION WALKTHROUGH:**

Note: Weldnut cleaning may be required prior to hitch installation. Use a wire brush and/or spray lubricant to clean the weldnut threads.

3.) Raise hitch into position and loosely secure by installing M12 bolts and washers with a 19mm socket as shown.

### INSTALLATION STEPS

Note: Weldnut cleaning may be required prior to hitch installation. Use a wire brush and/or spray lubricant to clean the weldnut

- 1.) Remove the driver side plastic panel, if equipped. Remove the plastic rivets and screws (6 places) securing the panel and return to owner.
- 2.) Lower the exhaust by removing the (4) rearmost rubber isolators from the muffler hangers. Support exhaust from underneath.
- 3.) Raise hitch into position and loosely secure by installing M12 bolts and washers with a 19mm socket as shown.
- 4.) Torque all M12 hardware to 86 ft-lb. Reattach all exhaust hangers.