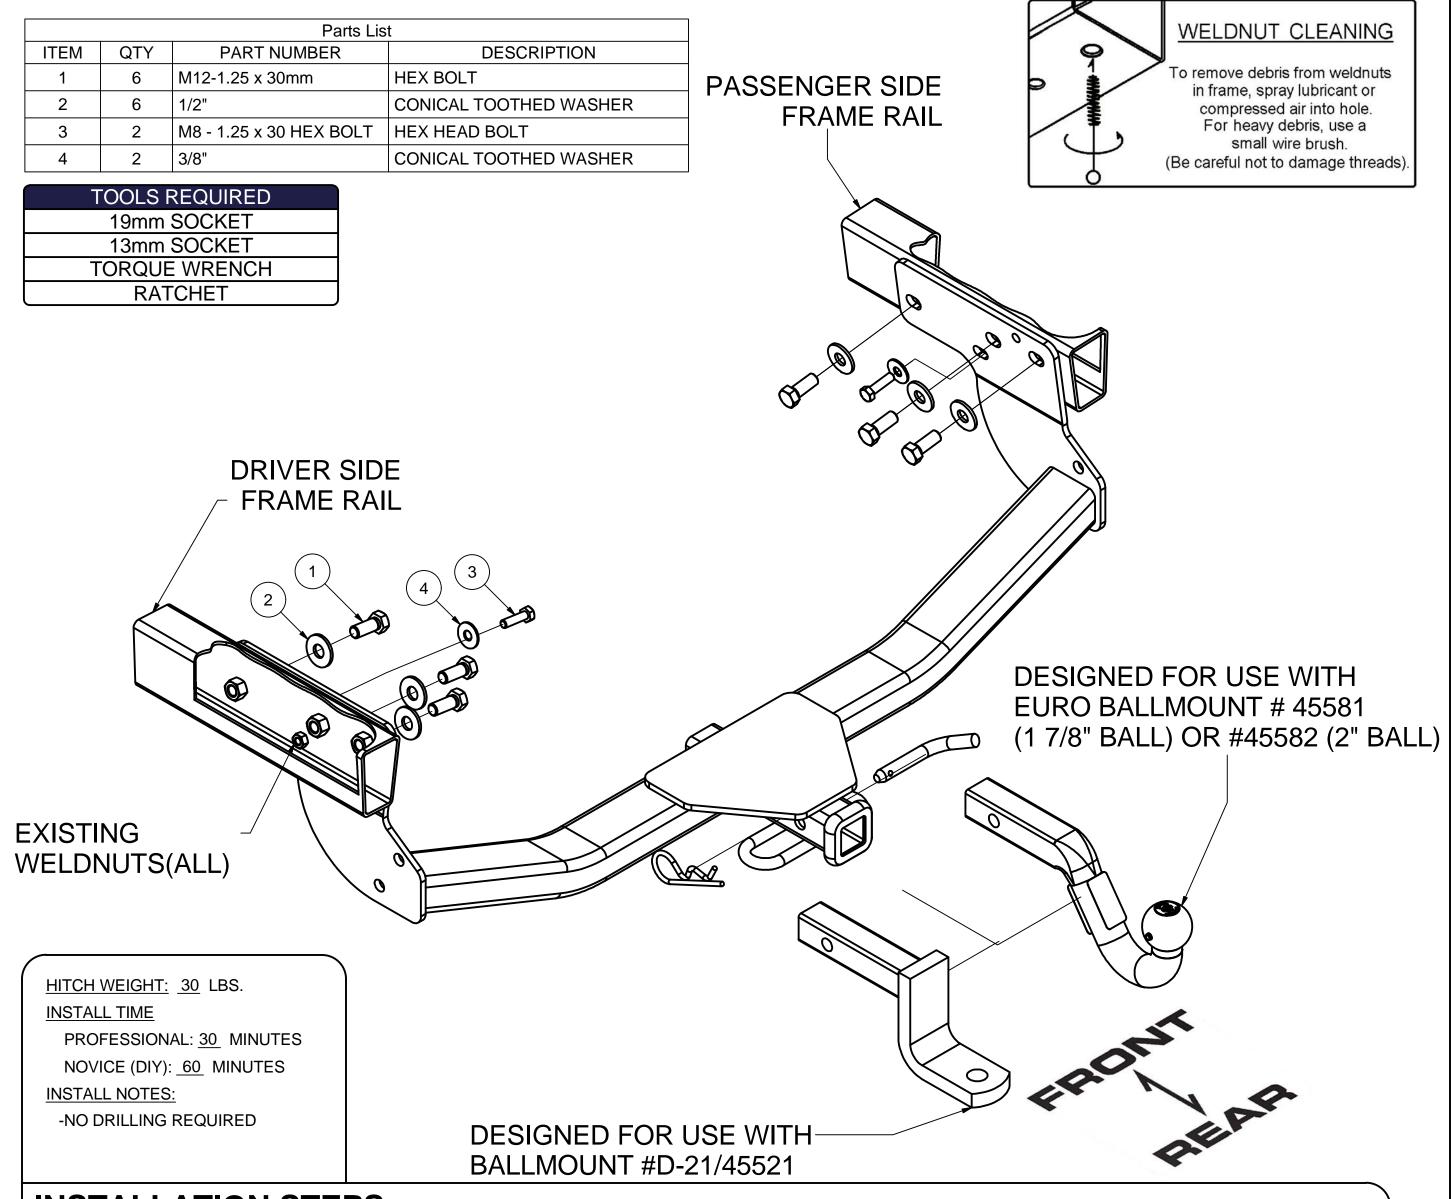

## **INSTALLATION STEPS**

- 1) Raise hitch into position.
- 2) Attach, finger tight, with (3) M12 hex bolts and 1/2" conical toothed washers and (1) M8 hex bolt with a 3/8" conical washer per side.
- 3) Torque all M12 hardware to 86 ft.-lb. and all M8 hardware to 23 ft.-lb.