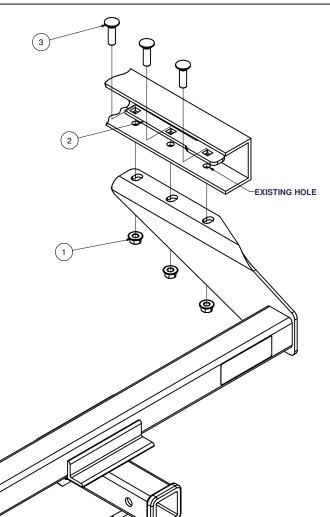

\*\*\*DO NOT EXCEED VEHICLE MANUFACTURER'S RECOMMENDED TOWING CAPACITY.\*\*\*

|   | Parts List |     |                |                |  |
|---|------------|-----|----------------|----------------|--|
|   | ITEM       | QTY | PART NUMBER    | DESCRIPTION    |  |
|   | 1          | 6   | HFN 1213       | HEX FLANGE NUT |  |
|   | 2          | 2   | CM-13831-BR    | .250" BRACKET  |  |
| ı | 3          | 6   | 1/2-13 x 1 3/4 | CARRIAGE BOLT  |  |

## **INSTALLATION STEPS**

•

1) Raise the hitch into position at end of vehicle frame.

FRAME RAIL

- 2) Install fasteners as shown.
- 3) Torque 1/2" fasteners to 110 lb.-ft.

PERIODICALLY CHECK THIS <u>RECEIVER HITCH</u> TO ENSURE THAT ALL FASTENERS ARE TIGHT AND THAT ALL STRUCTURAL COMPONENTS ARE SOUND.