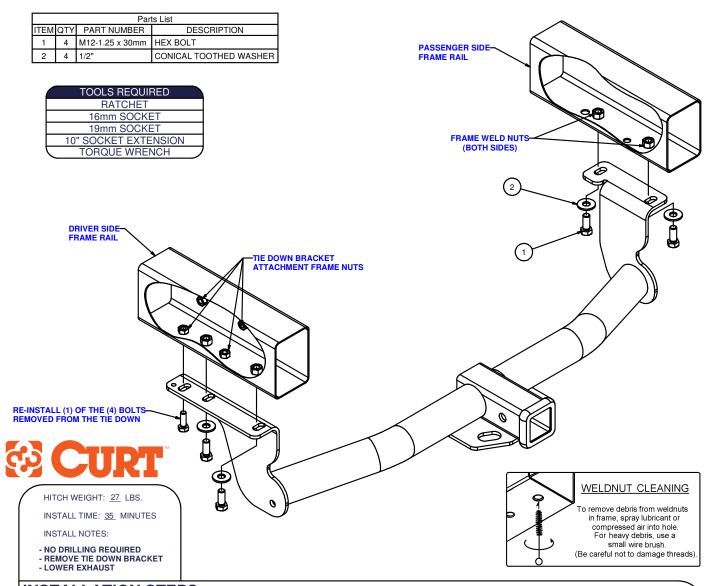

## **INSTALLATION STEPS**

- 1) Lower exhaust by removing (4) rubber exhaust isolators at rear of vehicle. Note: Spraying a lubricant or soapy water on the metal hanger rod and the rubber isolator helps removal.
- 2) Remove the (4) bolts holding the tie down bracket onto the vehicle and return all but (1) bolt to the owner. Bolt will be used later.
- 3) Use a M12-1.25 tap to clean under coating from frame nuts if required.
- 4) Raise hitch into position between exhaust tip(s) and attach to vehicle using the supplied 12mm bolts and washers. Install the factory bolt as shown above.
- 5) Torque all 8mm fasteners to 23 lb-ft and all 12mm fasteners to 86 lb-ft.
- 6) Re-install rubber exhaust isolators removed in step 1.