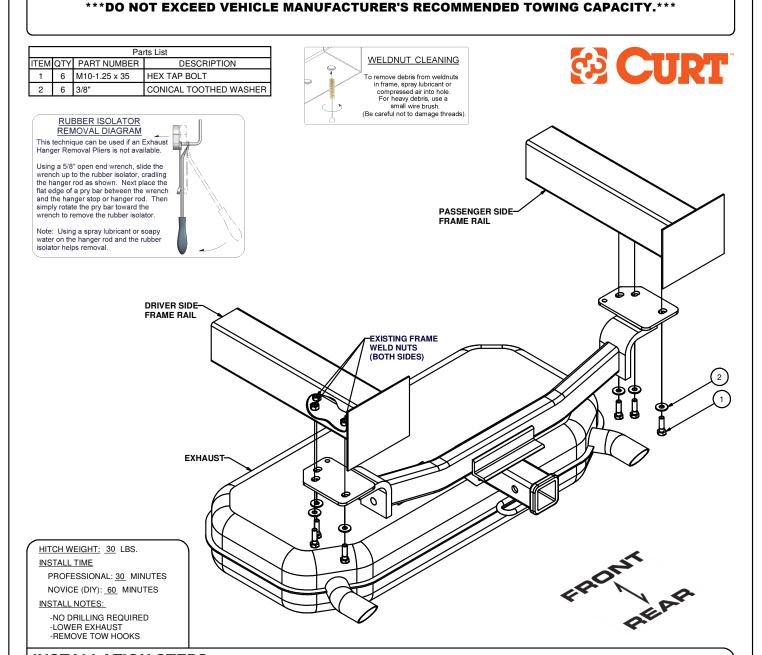

## **INSTALLATION STEPS**

- 1. Remove exhaust hangers and lower exhaust for ease of installation.
- 2. Remove tow hooks and return to customer.
- 3. Raise hitch into position and secure with hex bolts and conical washers through existing weldnuts in frame rails.
- 4. Torque all 10mm fasteners to 49 lb-ft.
- 5. Reinstall exhaust hangers removed in Step 1.