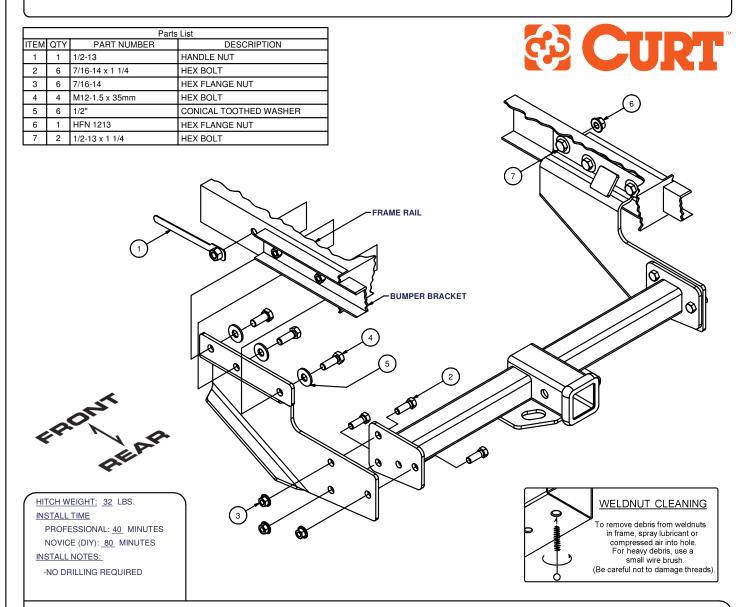

## **INSTALLATION STEPS**

- Remove the two rear most frame bolts that attach the bumper brackets to the frame rails.
  Mount side plates to inner surface of frame rails aligning rear most holes with existing
  weldnuts in bumper bracket. Loosely install fasteners as shown. (Note: It may be
  necessary to remove plastic clips holding wire bundle inside passenger
  side frame.)
- 2. Mount receiver assembly between frame plates and install fasteners as shown.
- 3. Torque 1/2" fasteners to 110 lb.-ft., M12 fasteners to 79 lb.-ft., and 7/16" fasteners to 70 lb.-ft.