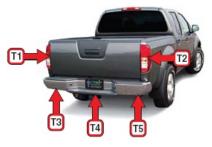

## 57000 NISSAN TITAN NISSAN ARMADA

WIRING LOCATION GUIDE

MUST READ FIRST!

All steps must be followed to ensure correct function of the T-Connector. To verify proper installation once installed, test by connecting a test light or properly wired trailer.