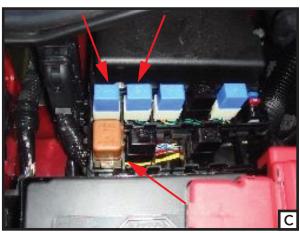

- 1. Locate the vehicle's relay panel on the passenger side under the hood near the battery (A).
- 2. Remove the relay panel's cover, taking care not to damage the locking tabs.
- 3. Insert the blue relays into the positions labeled "TRAILER TURN RH" and "TRAILER TURN LH".
- 4. Insert the brown relay into the position labeled "TRAILER TOW NO. 2".