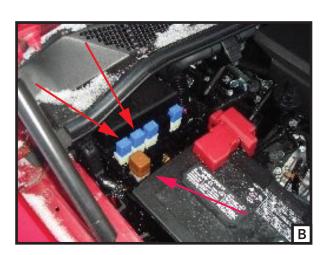

- 1. Locate the vehicle's relay panel on the passenger side under the hood near the battery (A).
- 2. Remove the relay panel's cover, taking care not to damage the locking tabs.
- 3. Insert the blue relays into the positions labeled "TRAILER TURN RH" and "TRAILER TURN LH".
- 4. Insert the brown relay into the position labeled "TRAILER TOW NO. 2".