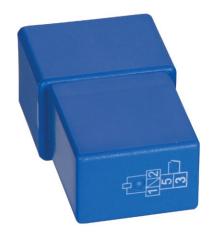

- 1. Locate the vehicle's relay panel on the passenger side under the hood near the battery (A).
- 2. Remove the relay panel's cover, taking care not to damage the locking tabs.
- 3. Insert the blue relays into the positions labeled "TRAILER TURN RH" and "TRAILER TURN LH".
- 4. Insert the brown relay into the position labeled "TRAILER TOW NO. 2".