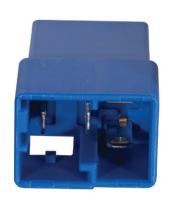

- 1. Locate the vehicle's relay panel on the passenger side under the hood near the battery (A).
- 2. Remove the relay panel's cover, taking care not to damage the locking tabs.
- 3. Insert the blue relays into the positions labeled "TRAILER TURN RH" and "TRAILER TURN LH".
- 4. Insert the brown relay into the position labeled "TRAILER TOW NO. 2".