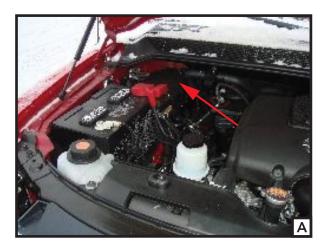

- 1. Locate the vehicle's relay panel on the passenger side under the hood near the battery (A).
- 2. Remove the relay panel's cover, taking care not to damage the locking tabs.
- 3. Insert the blue relays into the positions labeled "TRAILER TURN RH" and "TRAILER TURN LH".
- 4. Insert the brown relay into the position labeled "TRAILER TOW NO. 2".