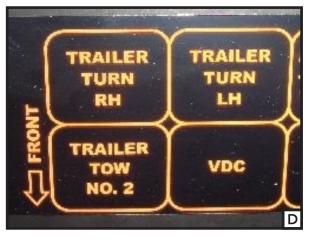

- 1. Locate the vehicle's relay panel on the passenger side under the hood near the battery (A).
- 2. Remove the relay panel's cover, taking care not to damage the locking tabs.
- 3. Insert the blue relays into the positions labeled "TRAILER TURN RH" and "TRAILER TURN LH".
- 4. Insert the brown relay into the position labeled "TRAILER TOW NO. 2".