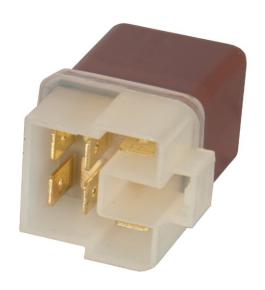

- 1. Locate the vehicle's relay panel on the passenger side under the hood near the battery (A).
- 2. Remove the relay panel's cover, taking care not to damage the locking tabs.
- 3. Insert the blue relays into the positions labeled "TRAILER TURN RH" and "TRAILER TURN LH".
- 4. Insert the brown relay into the position labeled "TRAILER TOW NO. 2".