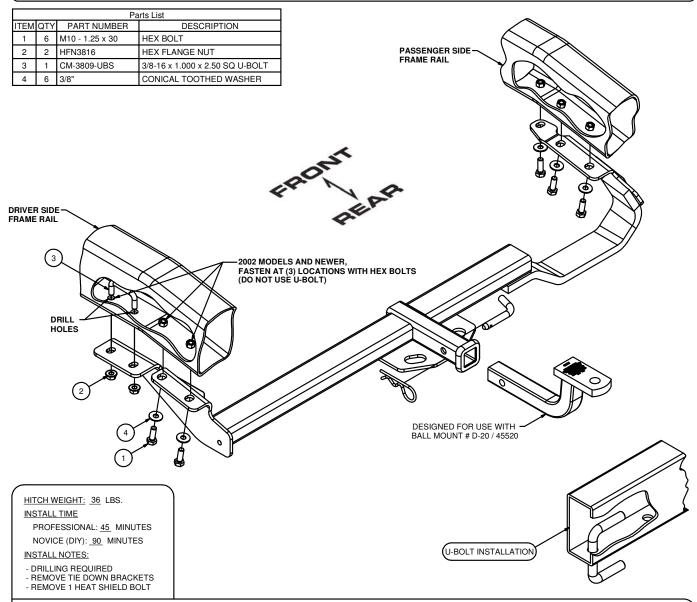

# **INSTALLATION STEPS**

- 1) Remove tie down brackets from both sides. (Return to customer) On passenger side remove rearmost heat shield bolt. (discard)
- 2) Raise hitch into position, loosely install 3/8" fasteners into existing weldnuts as shown.
- Using hitch as a template, drill 2 holes for 3/8" U-bolt. Install U-bolt and secure with flange nuts as shown. (Note: Camry '02-up and solara 02'-03' use weldnut on driver side instead of U-bolt)
- 4) Torque all 3/8" fasteners to 45 ft-lbs and all M10 fasteners to 48 ft-lbs.